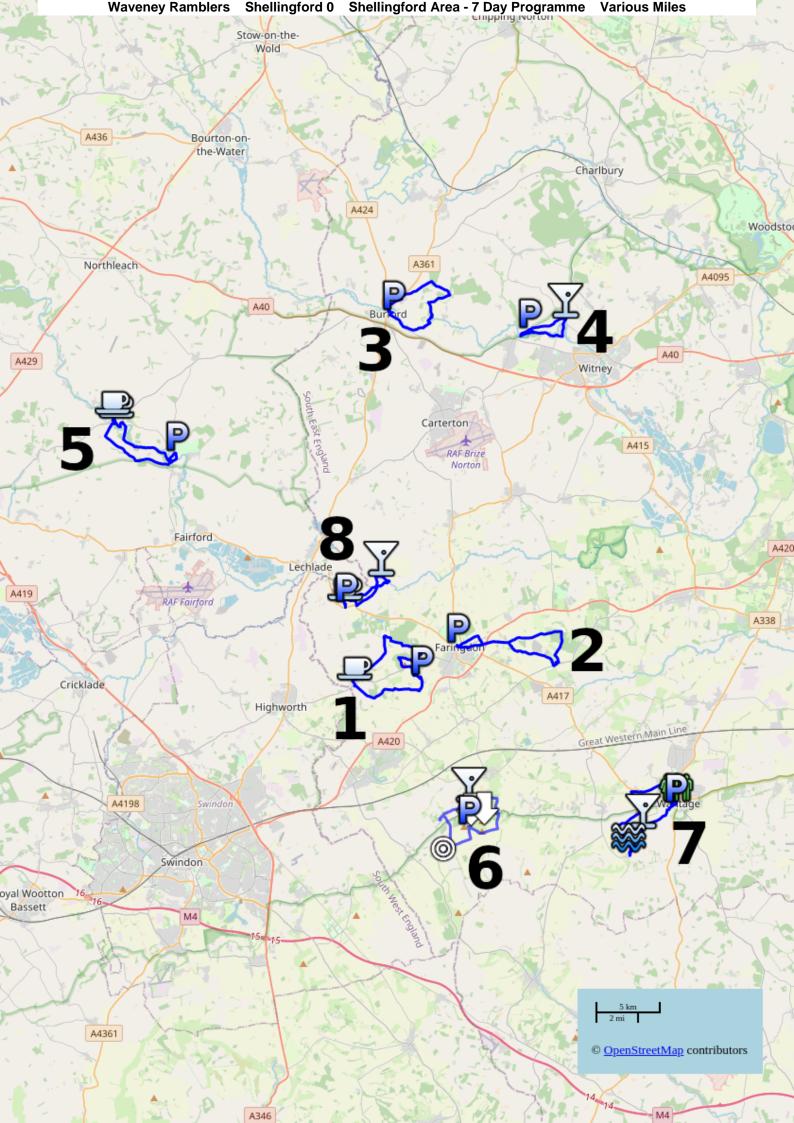

## THE WALKS

We completed walks 3 and 4 on the same day, Burford in the morning.

- 1 Great Coxwell Coleshill and Badbury Hill 9 Miles https://www.wikiloc.com/hiking-trails/2021-09-25-great-coxwell-coleshill-and-badbury-hill-84753295
- 2 Farringdon Buckland Warren and Hatford 9 Miles https://www.wikiloc.com/hiking-trails/2021-09-26-farringdon-buckland-warren-and-hatford-84900334
- 3 Burford 6 Miles https://www.wikiloc.com/hiking-trails/2021-09-27-am-burford-85058268
- 4 Minster Lovell and Little Minster 3.8 Miles https://www.wikiloc.com/hiking-trails/2021-09-27-pm-minster-lovell-and-little-minster-85058079
- 5 Coln St Aldwyns and Bibury 7 Miles https://www.wikiloc.com/hiking-trails/2021-09-28-coln-st-aldwyns-and-bibury-85057840
- 6 Uffington White Horse 8 Miles (Hilly) https://www.wikiloc.com/hiking-trails/2021-09-29-uffington-white-horse-85106631
- 7 Wantage and Letcombe Regis 7.5 Miles https://www.wikiloc.com/hiking-trails/2021-09-30-wantage-and-letcombe-regis-85167637
- 8 Buscot to Kelmscott 5 Miles including a walk along the village street https://www.wikiloc.com/hiking-trails/2021-09-29-buscot-to-kelmscott-84639660