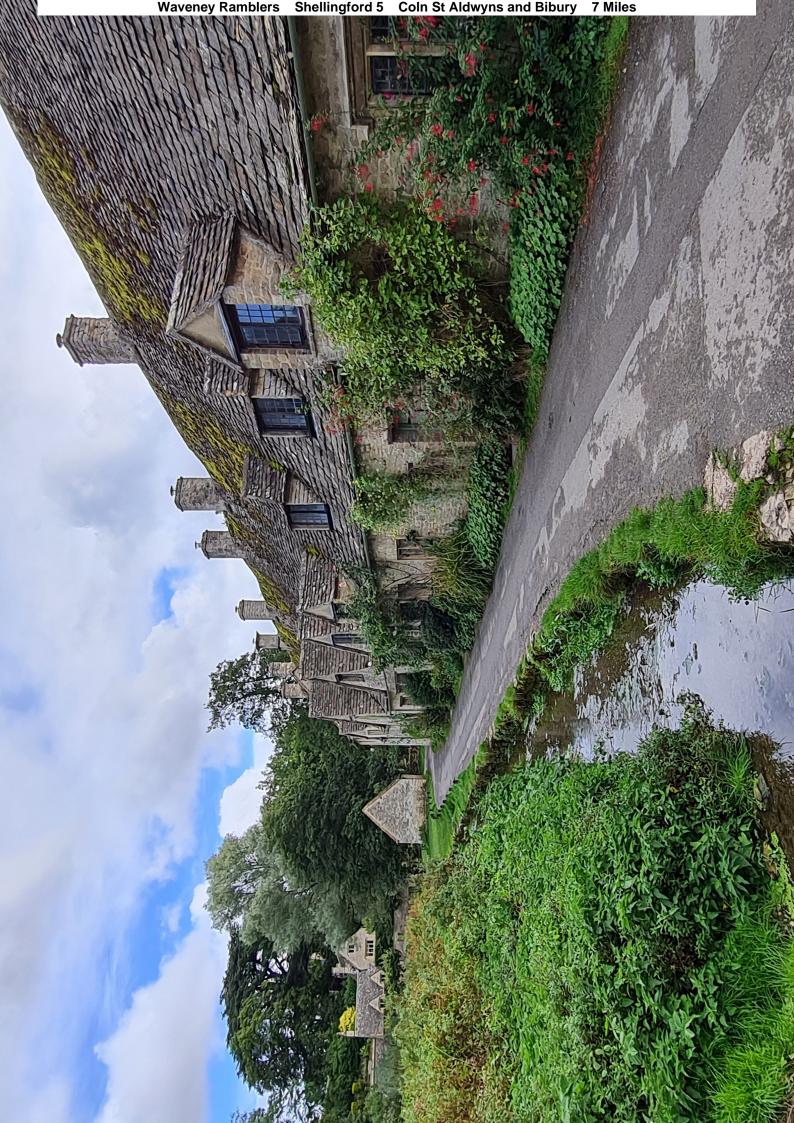

## THE WALKS

We completed walks 3 and 4 on the same day, Burford in the morning.

- 1 Great Coxwell Coleshill and Badbury Hill 9 Miles https://www.wikiloc.com/hiking-trails/2021-09-25-great-coxwell-coleshill-and-badbury-hill-84753295
- 2 Farringdon Buckland Warren and Hatford 9 Miles https://www.wikiloc.com/hiking-trails/2021-09-26-farringdon-buckland-warren-and-hatford-84900334
- 3 Burford 6 Miles https://www.wikiloc.com/hiking-trails/2021-09-27-am-burford-85058268
- 4 Minster Lovell and Little Minster 3.8 Miles https://www.wikiloc.com/hiking-trails/2021-09-27-pm-minster-lovell-and-little-minster-85058079
- 5 Coln St Aldwyns and Bibury 7 Miles https://www.wikiloc.com/hiking-trails/2021-09-28-coln-st-aldwyns-and-bibury-85057840
- 6 Uffington White Horse 8 Miles (Hilly) https://www.wikiloc.com/hiking-trails/2021-09-29-uffington-white-horse-85106631
- 7 Wantage and Letcombe Regis 7.5 Miles https://www.wikiloc.com/hiking-trails/2021-09-30-wantage-and-letcombe-regis-85167637
- 8 Buscot to Kelmscott 5 Miles including a walk along the village street https://www.wikiloc.com/hiking-trails/2021-09-29-buscot-to-kelmscott-84639660