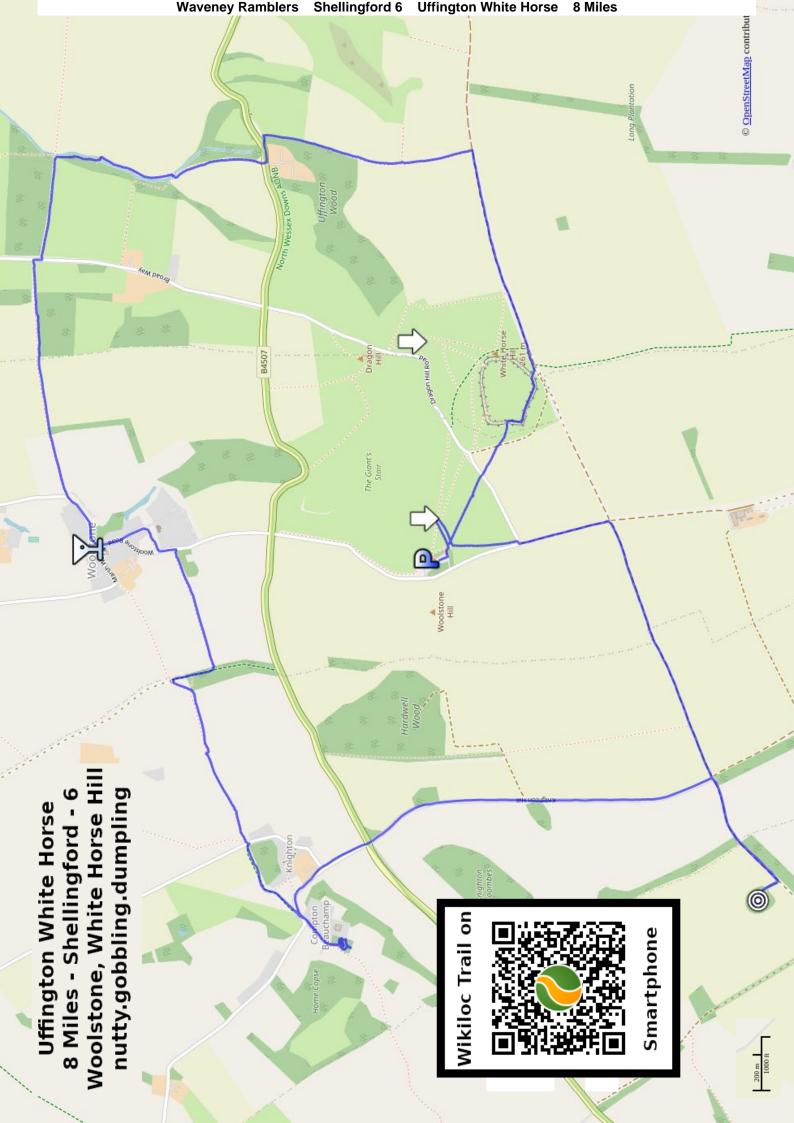

## THE WALKS

We completed walks 3 and 4 on the same day, Burford in the morning.

- 1 Great Coxwell Coleshill and Badbury Hill 9 Miles https://www.wikiloc.com/hiking-trails/2021-09-25-great-coxwell-coleshill-and-badbury-hill-84753295
- 2 Farringdon Buckland Warren and Hatford 9 Miles https://www.wikiloc.com/hiking-trails/2021-09-26-farringdon-buckland-warren-and-hatford-84900334
- 3 Burford 6 Miles https://www.wikiloc.com/hiking-trails/2021-09-27-am-burford-85058268
- 4 Minster Lovell and Little Minster 3.8 Miles https://www.wikiloc.com/hiking-trails/2021-09-27-pm-minster-lovell-and-little-minster-85058079
- 5 Coln St Aldwyns and Bibury 7 Miles https://www.wikiloc.com/hiking-trails/2021-09-28-coln-st-aldwyns-and-bibury-85057840
- 6 Uffington White Horse 8 Miles (Hilly) https://www.wikiloc.com/hiking-trails/2021-09-29-uffington-white-horse-85106631
- 7 Wantage and Letcombe Regis 7.5 Miles https://www.wikiloc.com/hiking-trails/2021-09-30-wantage-and-letcombe-regis-85167637
- 8 Buscot to Kelmscott 5 Miles including a walk along the village street https://www.wikiloc.com/hiking-trails/2021-09-29-buscot-to-kelmscott-84639660