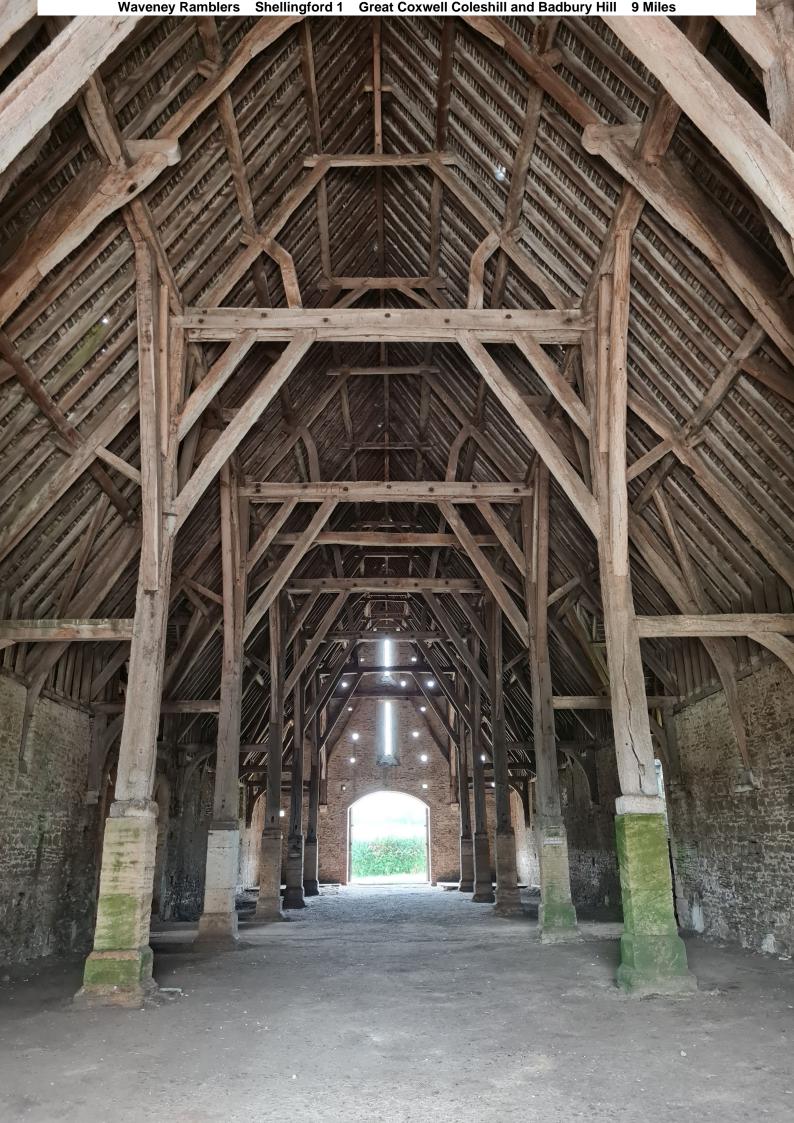

## THE WALKS

We completed walks 3 and 4 on the same day, Burford in the morning.

- 1 Great Coxwell Coleshill and Badbury Hill 9 Miles https://www.wikiloc.com/hiking-trails/2021-09-25-great-coxwell-coleshill-and-badbury-hill-84753295
- 2 Farringdon Buckland Warren and Hatford 9 Miles https://www.wikiloc.com/hiking-trails/2021-09-26-farringdon-buckland-warren-and-hatford-84900334
- 3 Burford 6 Miles https://www.wikiloc.com/hiking-trails/2021-09-27-am-burford-85058268
- 4 Minster Lovell and Little Minster 3.8 Miles https://www.wikiloc.com/hiking-trails/2021-09-27-pm-minster-lovell-and-little-minster-85058079
- 5 Coln St Aldwyns and Bibury 7 Miles https://www.wikiloc.com/hiking-trails/2021-09-28-coln-st-aldwyns-and-bibury-85057840
- 6 Uffington White Horse 8 Miles (Hilly) https://www.wikiloc.com/hiking-trails/2021-09-29-uffington-white-horse-85106631
- 7 Wantage and Letcombe Regis 7.5 Miles https://www.wikiloc.com/hiking-trails/2021-09-30-wantage-and-letcombe-regis-85167637
- 8 Buscot to Kelmscott 5 Miles including a walk along the village street https://www.wikiloc.com/hiking-trails/2021-09-29-buscot-to-kelmscott-84639660