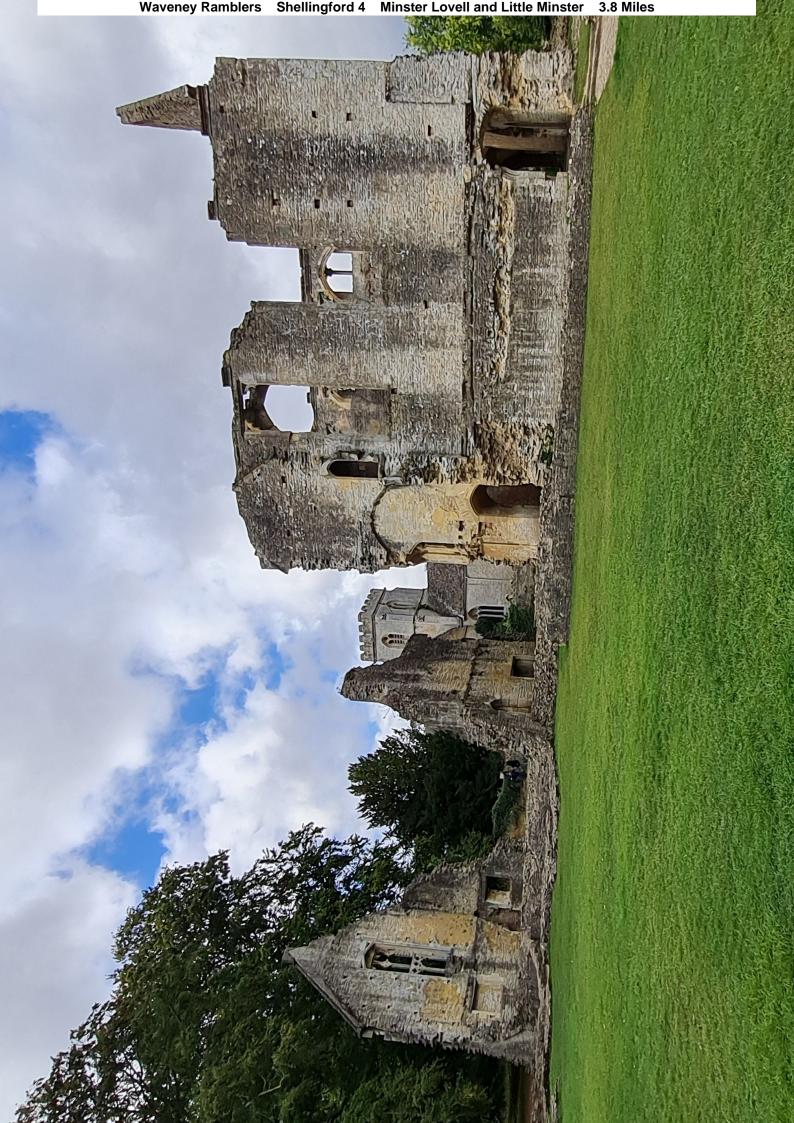

## THE WALKS

We completed walks 3 and 4 on the same day, Burford in the morning.

- 1 Great Coxwell Coleshill and Badbury Hill 9 Miles https://www.wikiloc.com/hiking-trails/2021-09-25-great-coxwell-coleshill-and-badbury-hill-84753295
- 2 Farringdon Buckland Warren and Hatford 9 Miles https://www.wikiloc.com/hiking-trails/2021-09-26-farringdon-buckland-warren-and-hatford-84900334
- 3 Burford 6 Miles https://www.wikiloc.com/hiking-trails/2021-09-27-am-burford-85058268
- 4 Minster Lovell and Little Minster 3.8 Miles https://www.wikiloc.com/hiking-trails/2021-09-27-pm-minster-lovell-and-little-minster-85058079
- 5 Coln St Aldwyns and Bibury 7 Miles https://www.wikiloc.com/hiking-trails/2021-09-28-coln-st-aldwyns-and-bibury-85057840
- 6 Uffington White Horse 8 Miles (Hilly) https://www.wikiloc.com/hiking-trails/2021-09-29-uffington-white-horse-85106631
- 7 Wantage and Letcombe Regis 7.5 Miles https://www.wikiloc.com/hiking-trails/2021-09-30-wantage-and-letcombe-regis-85167637
- 8 Buscot to Kelmscott 5 Miles including a walk along the village street https://www.wikiloc.com/hiking-trails/2021-09-29-buscot-to-kelmscott-84639660