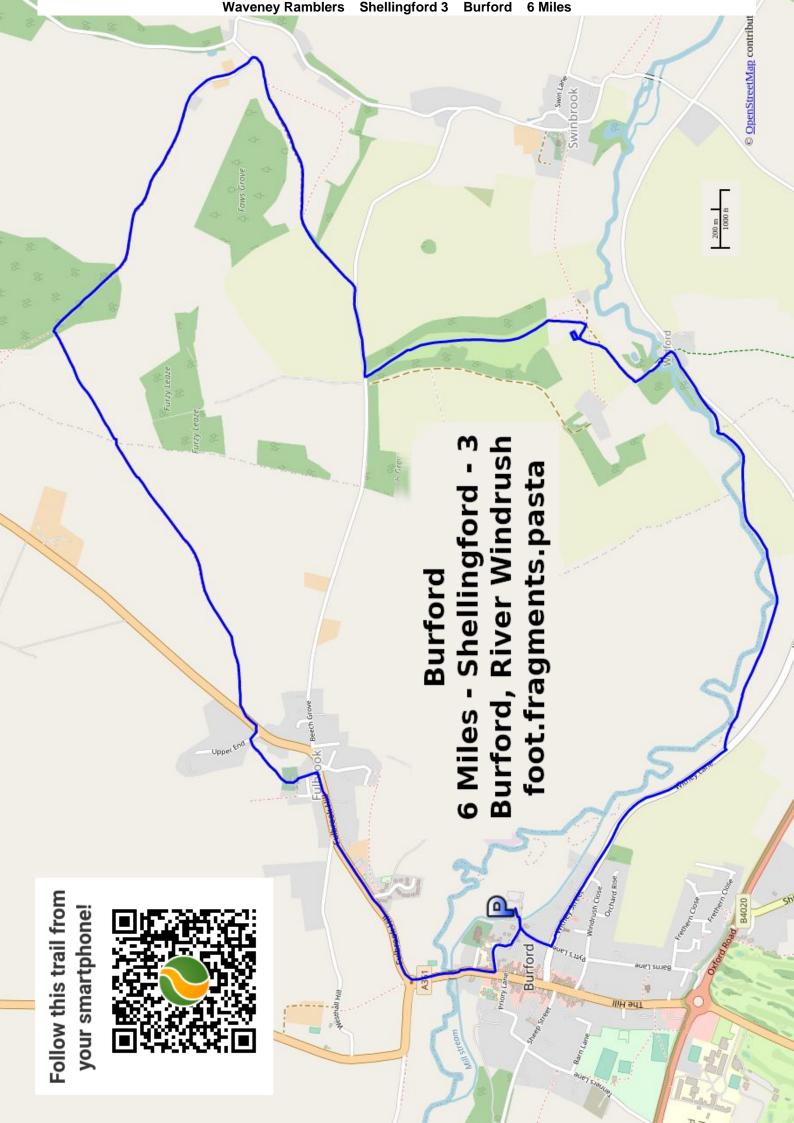

## THE WALKS

We completed walks 3 and 4 on the same day, Burford in the morning.

- 1 Great Coxwell Coleshill and Badbury Hill 9 Miles https://www.wikiloc.com/hiking-trails/2021-09-25-great-coxwell-coleshill-and-badbury-hill-84753295
- 2 Farringdon Buckland Warren and Hatford 9 Miles https://www.wikiloc.com/hiking-trails/2021-09-26-farringdon-buckland-warren-and-hatford-84900334
- 3 Burford 6 Miles https://www.wikiloc.com/hiking-trails/2021-09-27-am-burford-85058268
- 4 Minster Lovell and Little Minster 3.8 Miles https://www.wikiloc.com/hiking-trails/2021-09-27-pm-minster-lovell-and-little-minster-85058079
- 5 Coln St Aldwyns and Bibury 7 Miles https://www.wikiloc.com/hiking-trails/2021-09-28-coln-st-aldwyns-and-bibury-85057840
- 6 Uffington White Horse 8 Miles (Hilly) https://www.wikiloc.com/hiking-trails/2021-09-29-uffington-white-horse-85106631
- 7 Wantage and Letcombe Regis 7.5 Miles https://www.wikiloc.com/hiking-trails/2021-09-30-wantage-and-letcombe-regis-85167637
- 8 Buscot to Kelmscott 5 Miles including a walk along the village street https://www.wikiloc.com/hiking-trails/2021-09-29-buscot-to-kelmscott-84639660