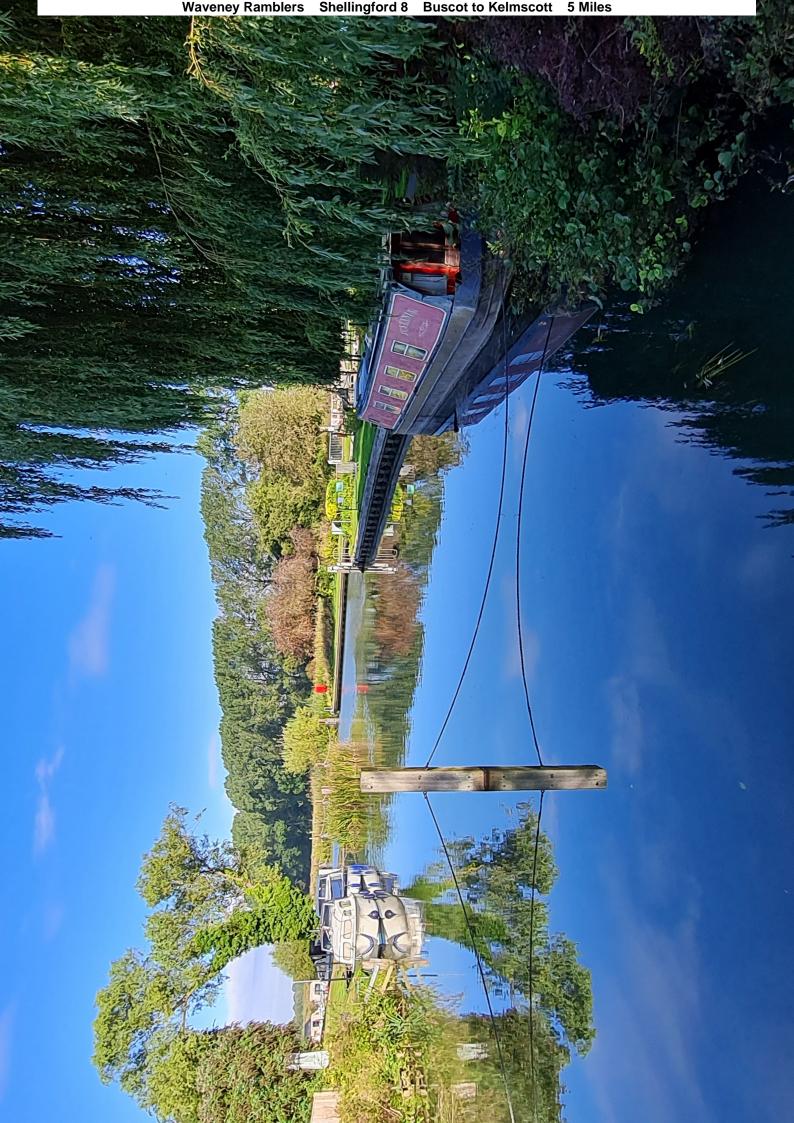

## THE WALKS

We completed walks 3 and 4 on the same day, Burford in the morning.

- 1 Great Coxwell Coleshill and Badbury Hill 9 Miles https://www.wikiloc.com/hiking-trails/2021-09-25-great-coxwell-coleshill-and-badbury-hill-84753295
- 2 Farringdon Buckland Warren and Hatford 9 Miles https://www.wikiloc.com/hiking-trails/2021-09-26-farringdon-buckland-warren-and-hatford-84900334
- 3 Burford 6 Miles https://www.wikiloc.com/hiking-trails/2021-09-27-am-burford-85058268
- 4 Minster Lovell and Little Minster 3.8 Miles https://www.wikiloc.com/hiking-trails/2021-09-27-pm-minster-lovell-and-little-minster-85058079
- 5 Coln St Aldwyns and Bibury 7 Miles https://www.wikiloc.com/hiking-trails/2021-09-28-coln-st-aldwyns-and-bibury-85057840
- 6 Uffington White Horse 8 Miles (Hilly) https://www.wikiloc.com/hiking-trails/2021-09-29-uffington-white-horse-85106631
- 7 Wantage and Letcombe Regis 7.5 Miles https://www.wikiloc.com/hiking-trails/2021-09-30-wantage-and-letcombe-regis-85167637
- 8 Buscot to Kelmscott 5 Miles including a walk along the village street https://www.wikiloc.com/hiking-trails/2021-09-29-buscot-to-kelmscott-84639660