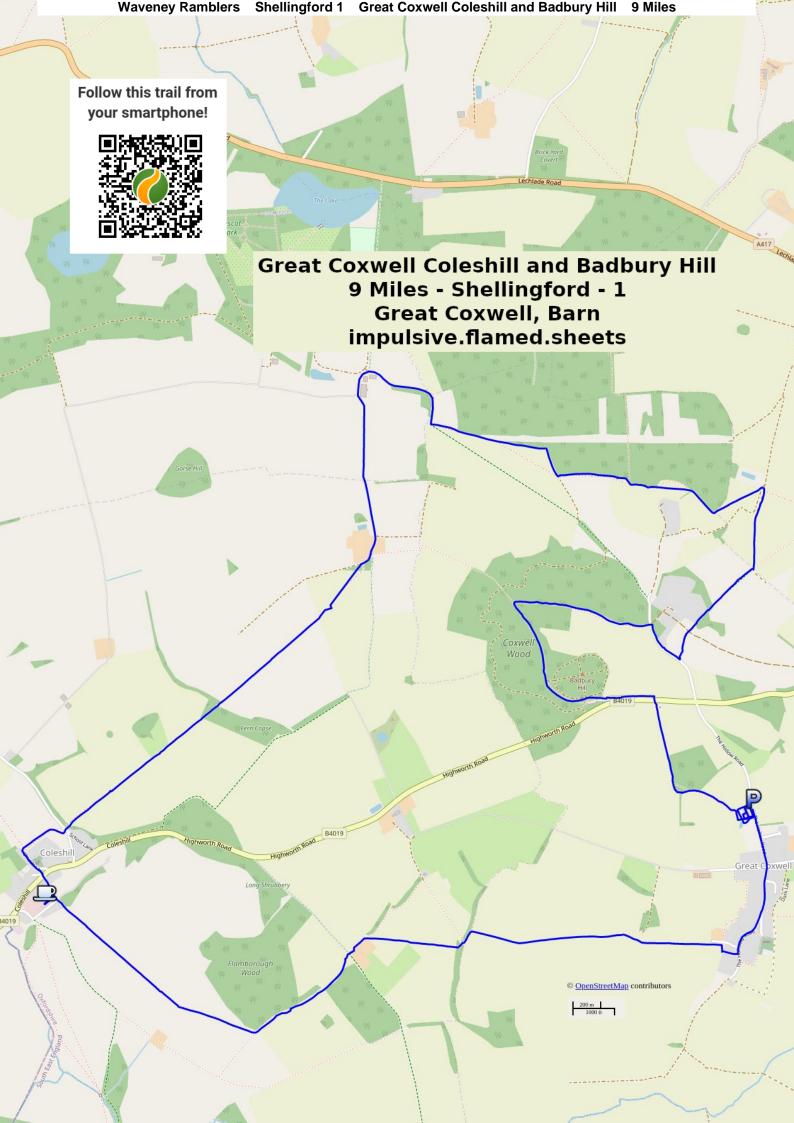

## THE WALKS

We completed walks 3 and 4 on the same day, Burford in the morning.

- 1 Great Coxwell Coleshill and Badbury Hill 9 Miles https://www.wikiloc.com/hiking-trails/2021-09-25-great-coxwell-coleshill-and-badbury-hill-84753295
- 2 Farringdon Buckland Warren and Hatford 9 Miles https://www.wikiloc.com/hiking-trails/2021-09-26-farringdon-buckland-warren-and-hatford-84900334
- 3 Burford 6 Miles https://www.wikiloc.com/hiking-trails/2021-09-27-am-burford-85058268
- 4 Minster Lovell and Little Minster 3.8 Miles https://www.wikiloc.com/hiking-trails/2021-09-27-pm-minster-lovell-and-little-minster-85058079
- 5 Coln St Aldwyns and Bibury 7 Miles https://www.wikiloc.com/hiking-trails/2021-09-28-coln-st-aldwyns-and-bibury-85057840
- 6 Uffington White Horse 8 Miles (Hilly) https://www.wikiloc.com/hiking-trails/2021-09-29-uffington-white-horse-85106631
- 7 Wantage and Letcombe Regis 7.5 Miles https://www.wikiloc.com/hiking-trails/2021-09-30-wantage-and-letcombe-regis-85167637
- 8 Buscot to Kelmscott 5 Miles including a walk along the village street https://www.wikiloc.com/hiking-trails/2021-09-29-buscot-to-kelmscott-84639660