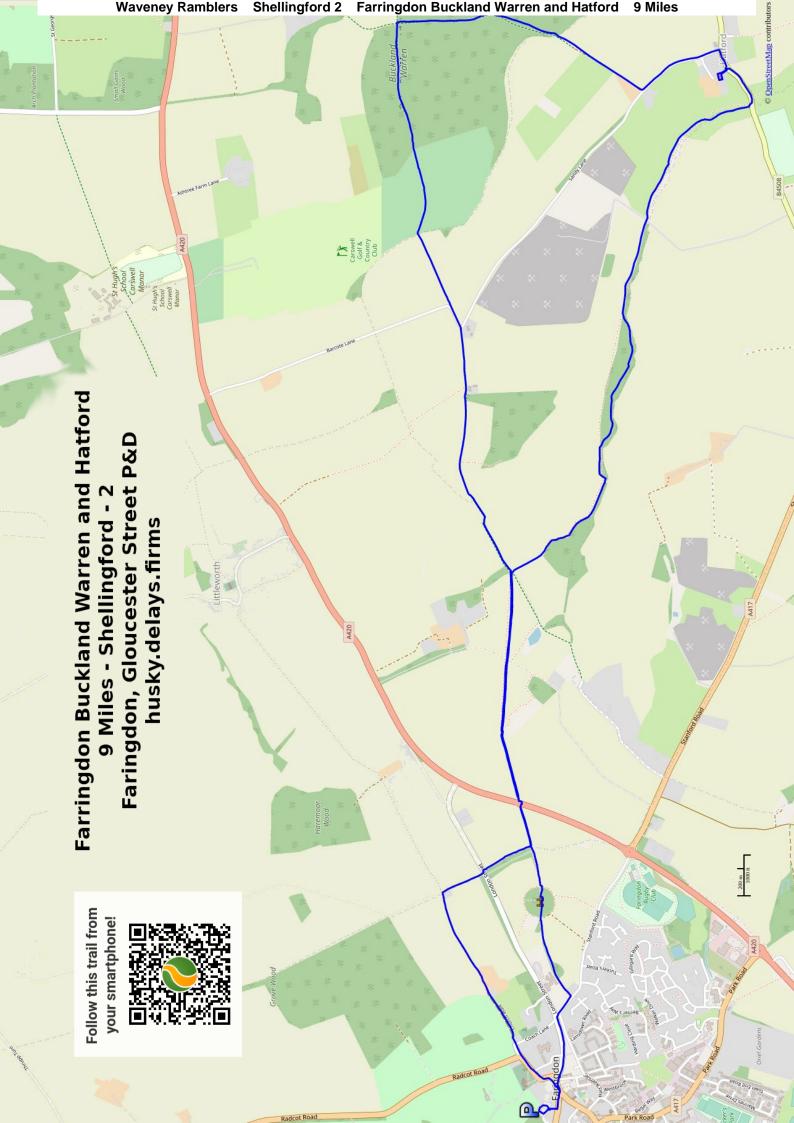

## THE WALKS

We completed walks 3 and 4 on the same day, Burford in the morning.

- 1 Great Coxwell Coleshill and Badbury Hill 9 Miles https://www.wikiloc.com/hiking-trails/2021-09-25-great-coxwell-coleshill-and-badbury-hill-84753295
- 2 Farringdon Buckland Warren and Hatford 9 Miles https://www.wikiloc.com/hiking-trails/2021-09-26-farringdon-buckland-warren-and-hatford-84900334
- 3 Burford 6 Miles https://www.wikiloc.com/hiking-trails/2021-09-27-am-burford-85058268
- 4 Minster Lovell and Little Minster 3.8 Miles https://www.wikiloc.com/hiking-trails/2021-09-27-pm-minster-lovell-and-little-minster-85058079
- 5 Coln St Aldwyns and Bibury 7 Miles https://www.wikiloc.com/hiking-trails/2021-09-28-coln-st-aldwyns-and-bibury-85057840
- 6 Uffington White Horse 8 Miles (Hilly) https://www.wikiloc.com/hiking-trails/2021-09-29-uffington-white-horse-85106631
- 7 Wantage and Letcombe Regis 7.5 Miles https://www.wikiloc.com/hiking-trails/2021-09-30-wantage-and-letcombe-regis-85167637
- 8 Buscot to Kelmscott 5 Miles including a walk along the village street https://www.wikiloc.com/hiking-trails/2021-09-29-buscot-to-kelmscott-84639660