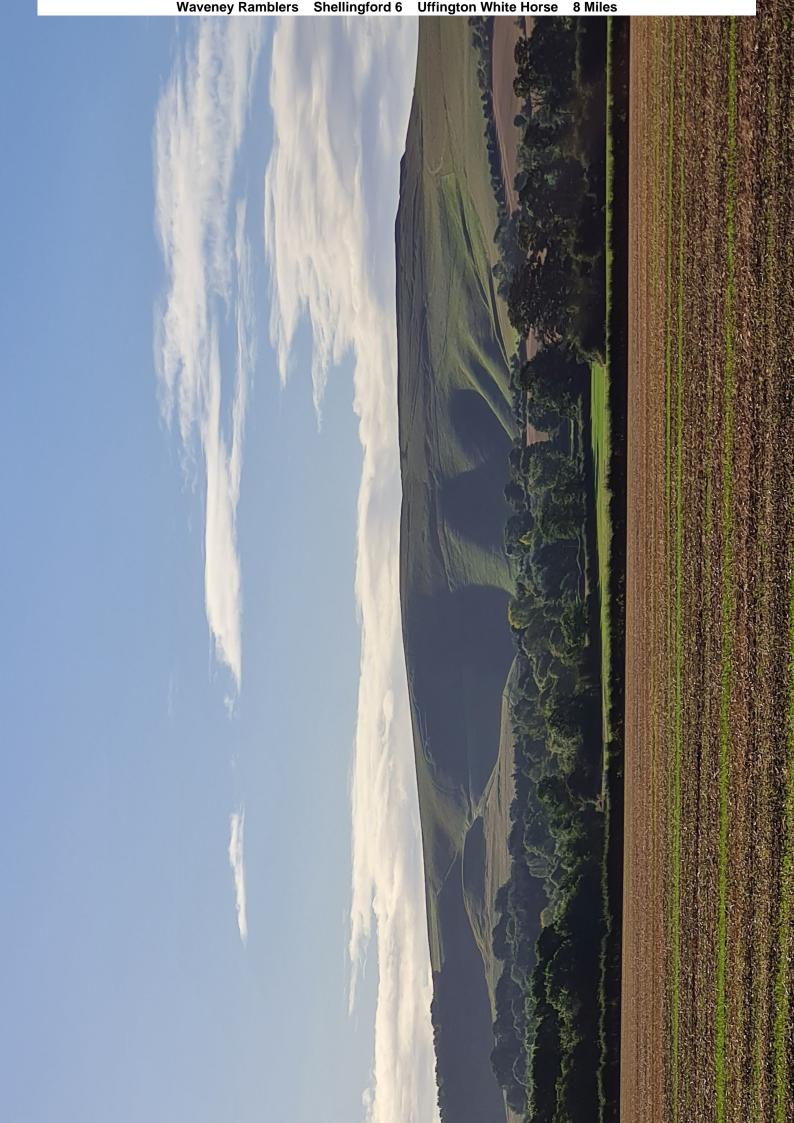

## THE WALKS

We completed walks 3 and 4 on the same day, Burford in the morning.

- 1 Great Coxwell Coleshill and Badbury Hill 9 Miles https://www.wikiloc.com/hiking-trails/2021-09-25-great-coxwell-coleshill-and-badbury-hill-84753295
- 2 Farringdon Buckland Warren and Hatford 9 Miles https://www.wikiloc.com/hiking-trails/2021-09-26-farringdon-buckland-warren-and-hatford-84900334
- 3 Burford 6 Miles https://www.wikiloc.com/hiking-trails/2021-09-27-am-burford-85058268
- 4 Minster Lovell and Little Minster 3.8 Miles https://www.wikiloc.com/hiking-trails/2021-09-27-pm-minster-lovell-and-little-minster-85058079
- 5 Coln St Aldwyns and Bibury 7 Miles https://www.wikiloc.com/hiking-trails/2021-09-28-coln-st-aldwyns-and-bibury-85057840
- 6 Uffington White Horse 8 Miles (Hilly) https://www.wikiloc.com/hiking-trails/2021-09-29-uffington-white-horse-85106631
- 7 Wantage and Letcombe Regis 7.5 Miles https://www.wikiloc.com/hiking-trails/2021-09-30-wantage-and-letcombe-regis-85167637
- 8 Buscot to Kelmscott 5 Miles including a walk along the village street https://www.wikiloc.com/hiking-trails/2021-09-29-buscot-to-kelmscott-84639660