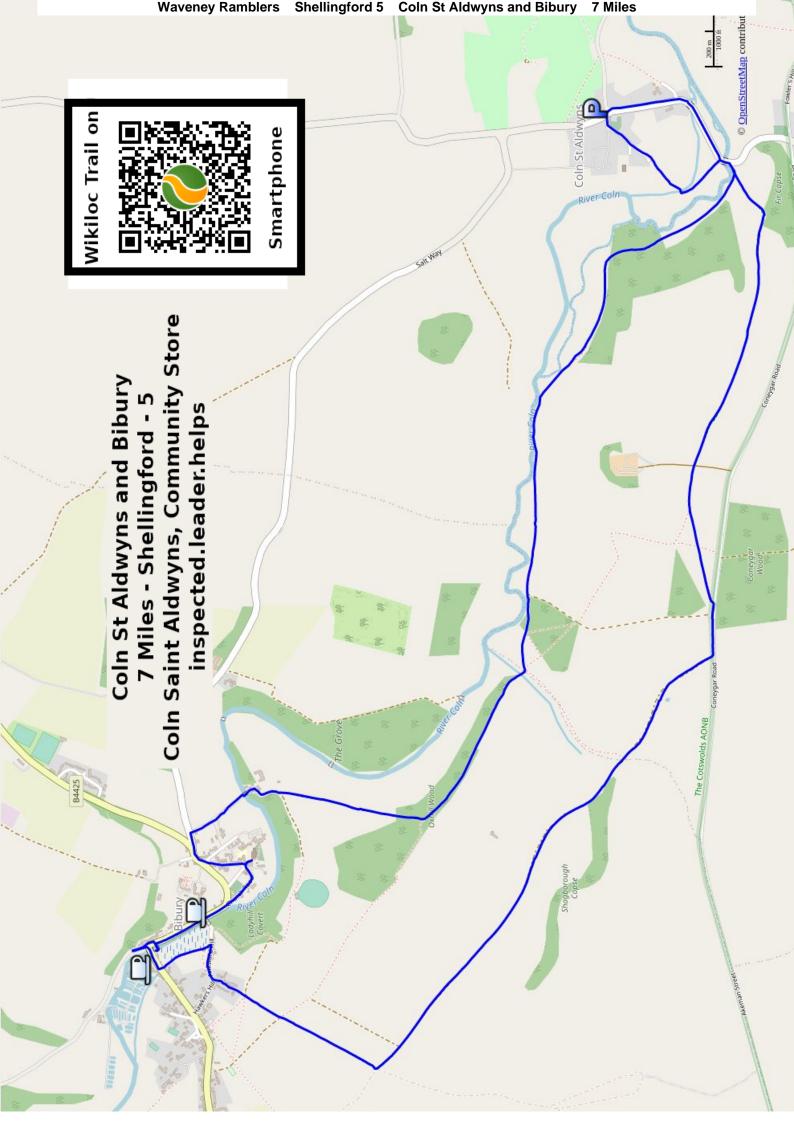

## THE WALKS

We completed walks 3 and 4 on the same day, Burford in the morning.

- 1 Great Coxwell Coleshill and Badbury Hill 9 Miles https://www.wikiloc.com/hiking-trails/2021-09-25-great-coxwell-coleshill-and-badbury-hill-84753295
- 2 Farringdon Buckland Warren and Hatford 9 Miles https://www.wikiloc.com/hiking-trails/2021-09-26-farringdon-buckland-warren-and-hatford-84900334
- 3 Burford 6 Miles https://www.wikiloc.com/hiking-trails/2021-09-27-am-burford-85058268
- 4 Minster Lovell and Little Minster 3.8 Miles https://www.wikiloc.com/hiking-trails/2021-09-27-pm-minster-lovell-and-little-minster-85058079
- 5 Coln St Aldwyns and Bibury 7 Miles https://www.wikiloc.com/hiking-trails/2021-09-28-coln-st-aldwyns-and-bibury-85057840
- 6 Uffington White Horse 8 Miles (Hilly) https://www.wikiloc.com/hiking-trails/2021-09-29-uffington-white-horse-85106631
- 7 Wantage and Letcombe Regis 7.5 Miles https://www.wikiloc.com/hiking-trails/2021-09-30-wantage-and-letcombe-regis-85167637
- 8 Buscot to Kelmscott 5 Miles including a walk along the village street https://www.wikiloc.com/hiking-trails/2021-09-29-buscot-to-kelmscott-84639660