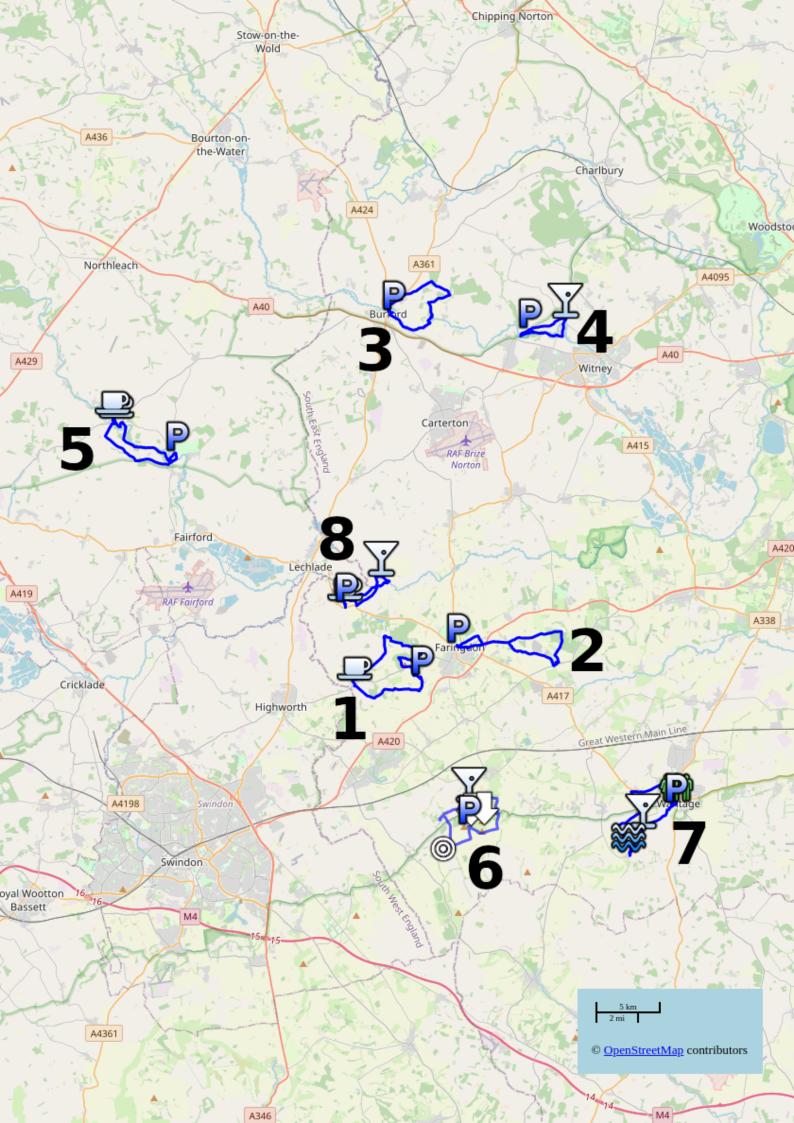

## THE WALKS

We completed walks 3 and 4 on the same day, Burford in the morning.

- 1 Great Coxwell Coleshill and Badbury Hill 9 Miles https://www.wikiloc.com/hiking-trails/2021-09-25-great-coxwell-coleshill-and-badbury-hill-84753295
- 2 Farringdon Buckland Warren and Hatford 9 Miles https://www.wikiloc.com/hiking-trails/2021-09-26-farringdon-buckland-warren-and-hatford-84900334
- 3 Burford 6 Miles https://www.wikiloc.com/hiking-trails/2021-09-27-am-burford-85058268
- 4 Minster Lovell and Little Minster 3.8 Miles https://www.wikiloc.com/hiking-trails/2021-09-27-pm-minster-lovell-and-little-minster-85058079
- 5 Coln St Aldwyns and Bibury 7 Miles https://www.wikiloc.com/hiking-trails/2021-09-28-coln-st-aldwyns-and-bibury-85057840
- 6 Uffington White Horse 8 Miles (Hilly) https://www.wikiloc.com/hiking-trails/2021-09-29-uffington-white-horse-85106631
- 7 Wantage and Letcombe Regis 7.5 Miles https://www.wikiloc.com/hiking-trails/2021-09-30-wantage-and-letcombe-regis-85167637
- 8 Buscot to Kelmscott 5 Miles including a walk along the village street https://www.wikiloc.com/hiking-trails/2021-09-29-buscot-to-kelmscott-84639660