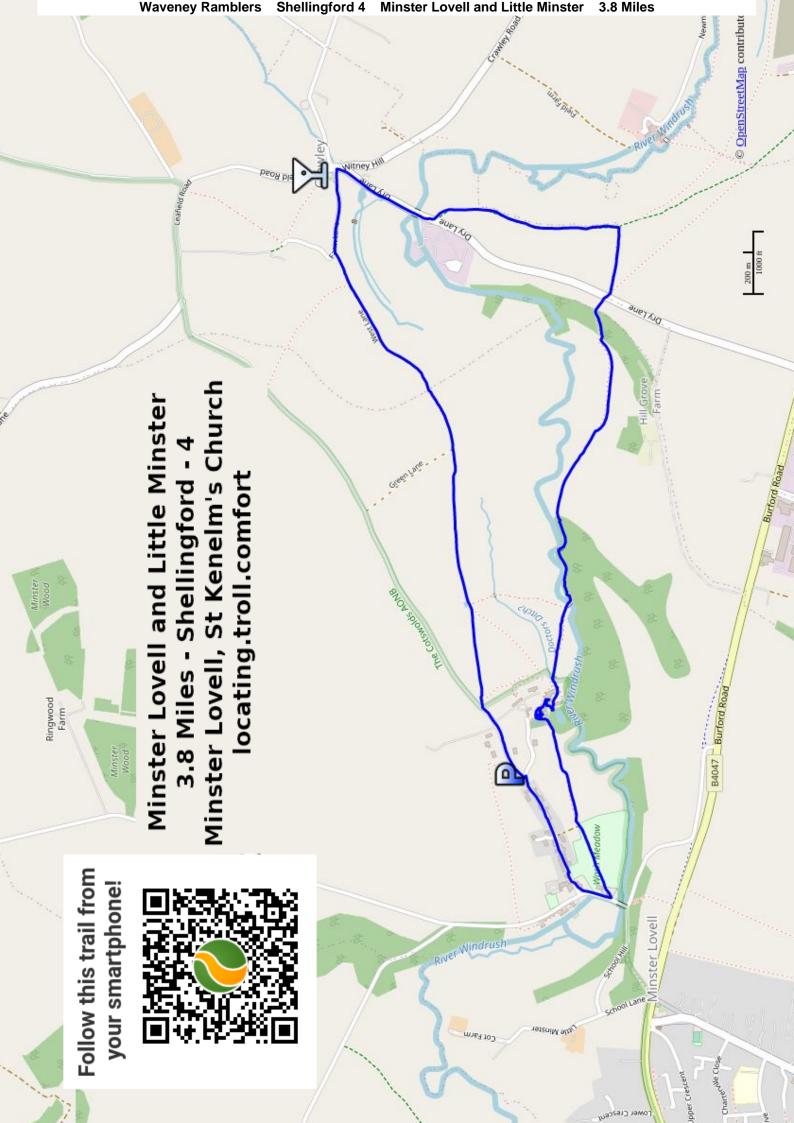

## THE WALKS

We completed walks 3 and 4 on the same day, Burford in the morning.

- 1 Great Coxwell Coleshill and Badbury Hill 9 Miles https://www.wikiloc.com/hiking-trails/2021-09-25-great-coxwell-coleshill-and-badbury-hill-84753295
- 2 Farringdon Buckland Warren and Hatford 9 Miles https://www.wikiloc.com/hiking-trails/2021-09-26-farringdon-buckland-warren-and-hatford-84900334
- 3 Burford 6 Miles https://www.wikiloc.com/hiking-trails/2021-09-27-am-burford-85058268
- 4 Minster Lovell and Little Minster 3.8 Miles https://www.wikiloc.com/hiking-trails/2021-09-27-pm-minster-lovell-and-little-minster-85058079
- 5 Coln St Aldwyns and Bibury 7 Miles https://www.wikiloc.com/hiking-trails/2021-09-28-coln-st-aldwyns-and-bibury-85057840
- 6 Uffington White Horse 8 Miles (Hilly) https://www.wikiloc.com/hiking-trails/2021-09-29-uffington-white-horse-85106631
- 7 Wantage and Letcombe Regis 7.5 Miles https://www.wikiloc.com/hiking-trails/2021-09-30-wantage-and-letcombe-regis-85167637
- 8 Buscot to Kelmscott 5 Miles including a walk along the village street https://www.wikiloc.com/hiking-trails/2021-09-29-buscot-to-kelmscott-84639660