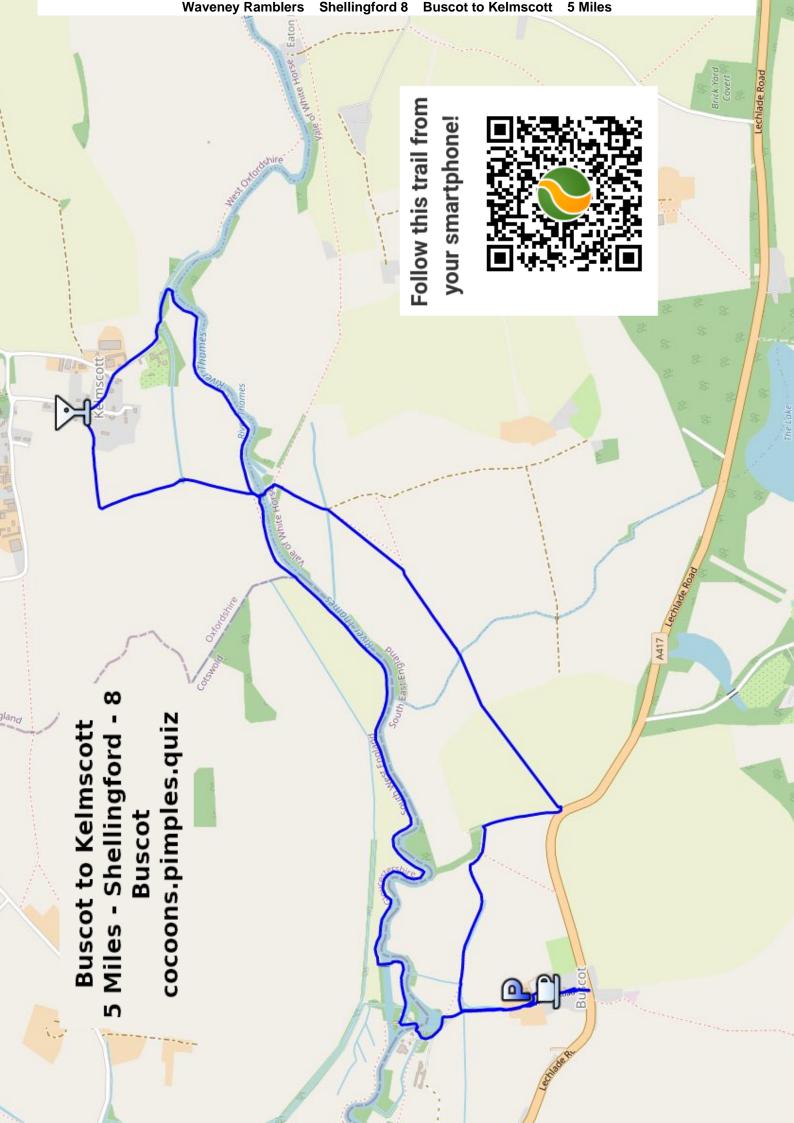

## THE WALKS

We completed walks 3 and 4 on the same day, Burford in the morning.

- 1 Great Coxwell Coleshill and Badbury Hill 9 Miles https://www.wikiloc.com/hiking-trails/2021-09-25-great-coxwell-coleshill-and-badbury-hill-84753295
- 2 Farringdon Buckland Warren and Hatford 9 Miles https://www.wikiloc.com/hiking-trails/2021-09-26-farringdon-buckland-warren-and-hatford-84900334
- 3 Burford 6 Miles https://www.wikiloc.com/hiking-trails/2021-09-27-am-burford-85058268
- 4 Minster Lovell and Little Minster 3.8 Miles https://www.wikiloc.com/hiking-trails/2021-09-27-pm-minster-lovell-and-little-minster-85058079
- 5 Coln St Aldwyns and Bibury 7 Miles https://www.wikiloc.com/hiking-trails/2021-09-28-coln-st-aldwyns-and-bibury-85057840
- 6 Uffington White Horse 8 Miles (Hilly) https://www.wikiloc.com/hiking-trails/2021-09-29-uffington-white-horse-85106631
- 7 Wantage and Letcombe Regis 7.5 Miles https://www.wikiloc.com/hiking-trails/2021-09-30-wantage-and-letcombe-regis-85167637
- 8 Buscot to Kelmscott 5 Miles including a walk along the village street https://www.wikiloc.com/hiking-trails/2021-09-29-buscot-to-kelmscott-84639660