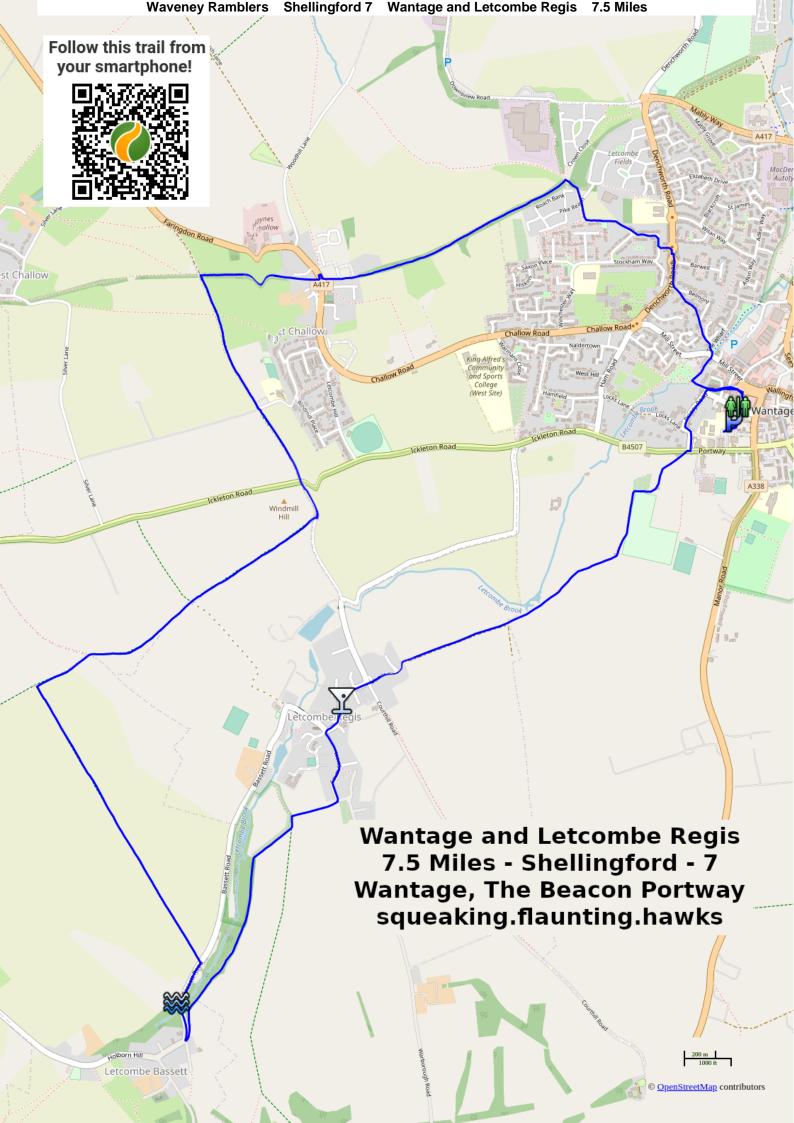

## THE WALKS

We completed walks 3 and 4 on the same day, Burford in the morning.

- 1 Great Coxwell Coleshill and Badbury Hill 9 Miles https://www.wikiloc.com/hiking-trails/2021-09-25-great-coxwell-coleshill-and-badbury-hill-84753295
- 2 Farringdon Buckland Warren and Hatford 9 Miles https://www.wikiloc.com/hiking-trails/2021-09-26-farringdon-buckland-warren-and-hatford-84900334
- 3 Burford 6 Miles https://www.wikiloc.com/hiking-trails/2021-09-27-am-burford-85058268
- 4 Minster Lovell and Little Minster 3.8 Miles https://www.wikiloc.com/hiking-trails/2021-09-27-pm-minster-lovell-and-little-minster-85058079
- 5 Coln St Aldwyns and Bibury 7 Miles https://www.wikiloc.com/hiking-trails/2021-09-28-coln-st-aldwyns-and-bibury-85057840
- 6 Uffington White Horse 8 Miles (Hilly) https://www.wikiloc.com/hiking-trails/2021-09-29-uffington-white-horse-85106631
- 7 Wantage and Letcombe Regis 7.5 Miles https://www.wikiloc.com/hiking-trails/2021-09-30-wantage-and-letcombe-regis-85167637
- 8 Buscot to Kelmscott 5 Miles including a walk along the village street https://www.wikiloc.com/hiking-trails/2021-09-29-buscot-to-kelmscott-84639660