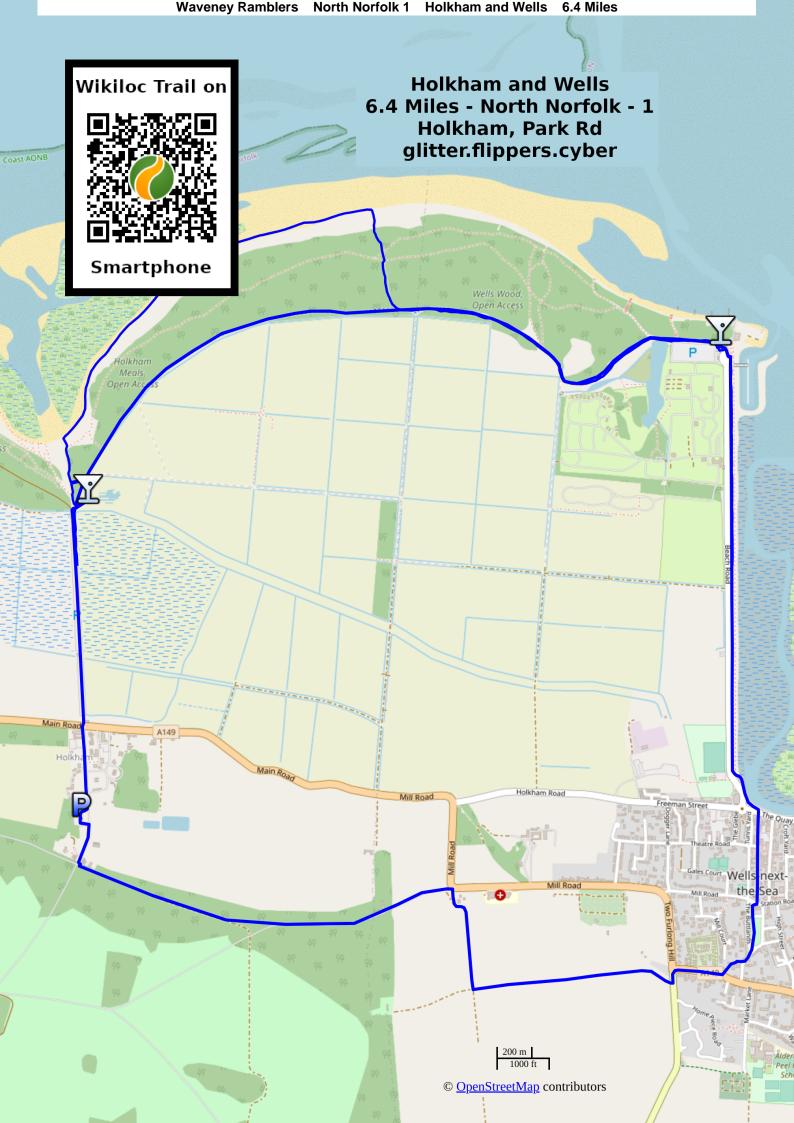

Local Norfolk ramblers were invited to join these walks.

Walk 1, Sat 16, Holkham and Wells - 6 Miles. P&D 5 pounds, card.

Walk 2, Sun 17, Great Massingham - 8 Miles. Village Hall Donation

Walk 3, Mon 18, Sandringham Woods - 6.2 Miles. P&D 7 pounds card.