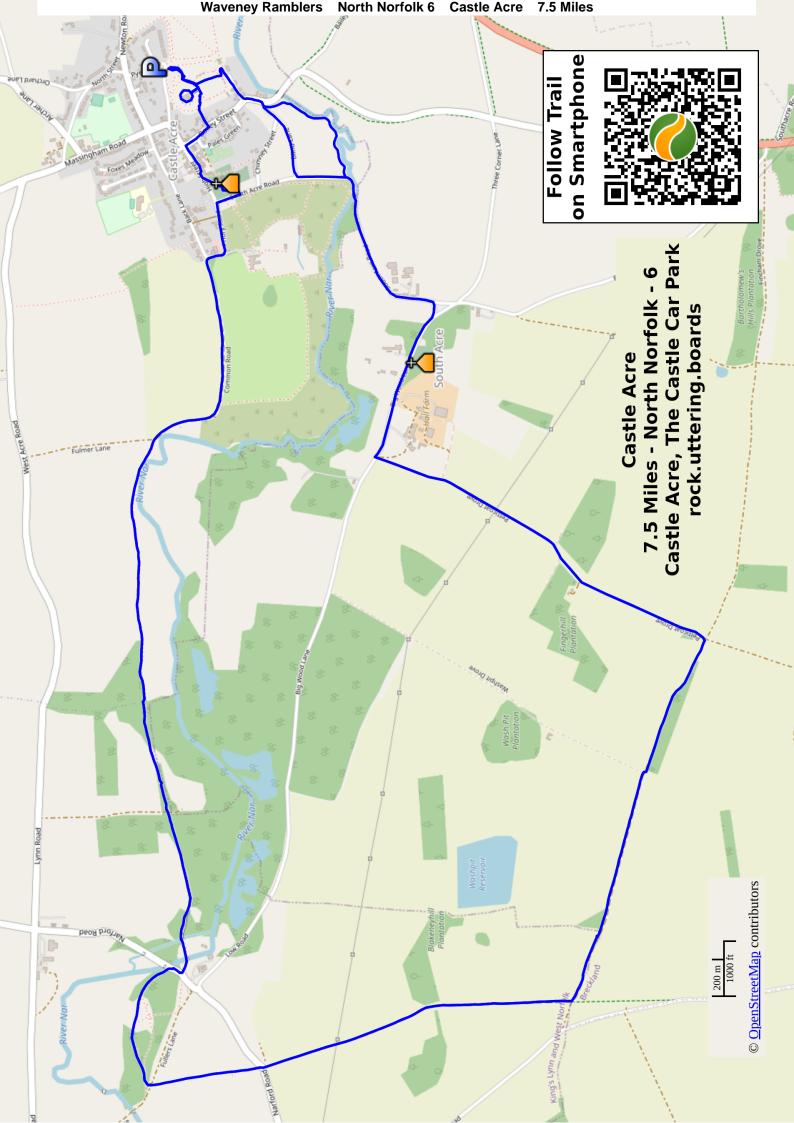

Walk 4, Tue 19, Holkham Estate - 8 Miles. P&D 5 pounds card.

Walk 5, Thu 20, Castle Rising - 7 Miles. Park at the castle or opposite the golf club.

Walk 6, Thu 21, Castle Acre - 7.5 Miles. Small free car park, street parking, paid parking