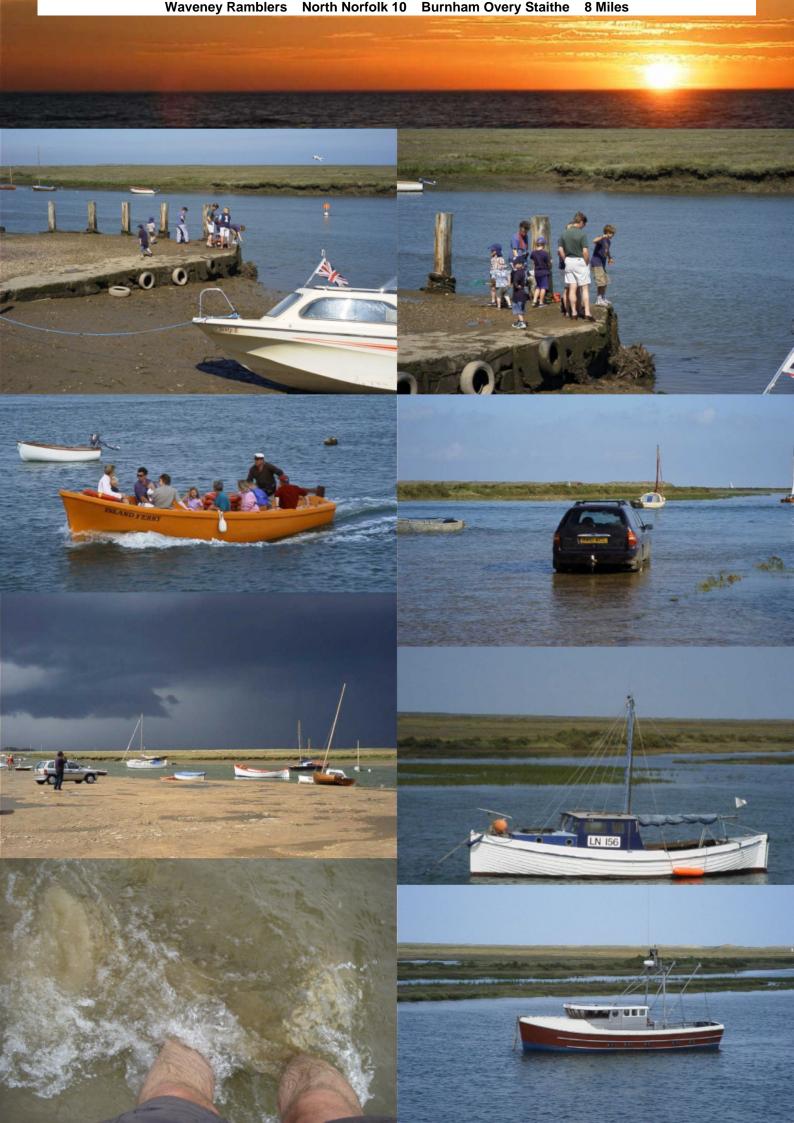

We booked our own accommodation or made day visits. Some walks could include swimming.

Burnham Overy Staithe should be started 3 hours after high tide if you'd like to do the creek wades.

Please check the safety advice for each walk.

Walk 10, Wed 20, Burnham Overy Staithe - 3 hours after high tide - 8 Miles. Free car park floods!

DISCLAIMER: Waveney Ramblers tries to stay on rights of way and keep safe. These maps are a "best effort" to document our routes but there may be errors, especially if paths have not been reinstated or signposted. Local conditions change from day to day and with the weather and seasons. Paths get diverted or closed. A safe walk today could become unsafe tomorrow. So please rely on your own common sense. Use these guides as a starting point and not as Biblical authority. As always the main danger is road traffic. Railway crossings are safe by comparison. In this series some walks depend on the tides and weather so please double check.