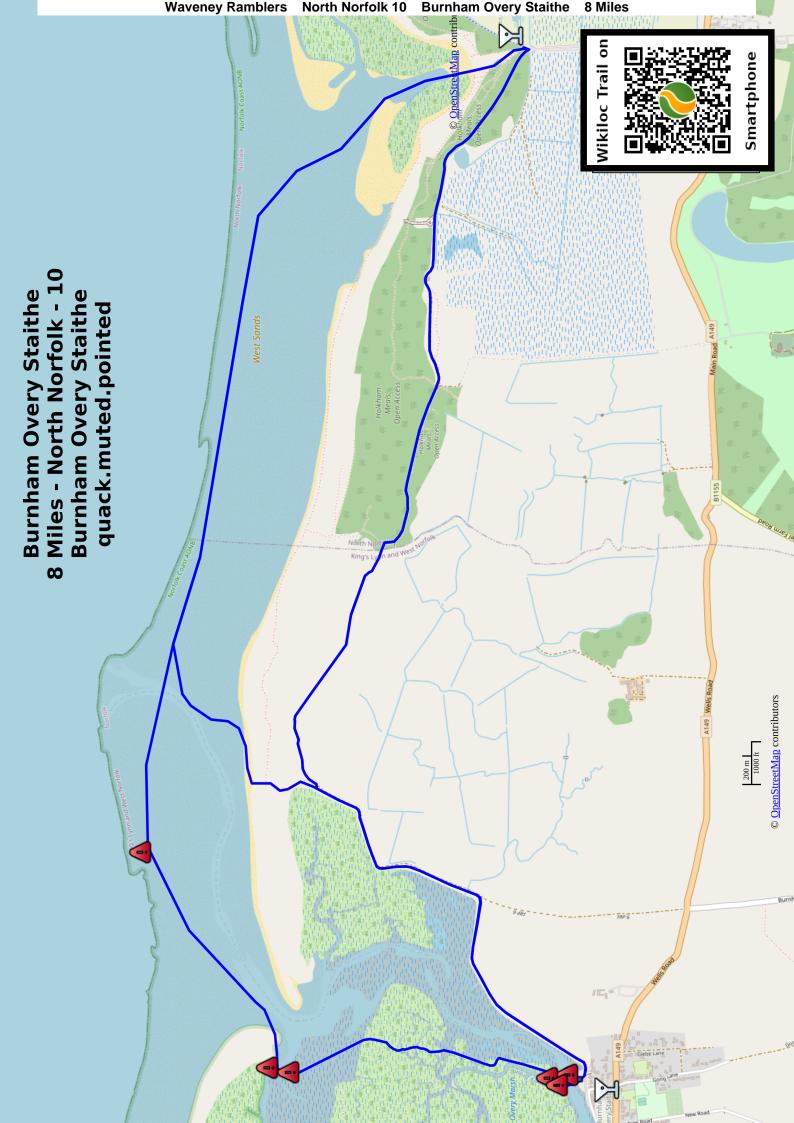

Walk 10, Wed 20, Burnham Overy Staithe - 3 hours after high tide - 8 Miles. Free car park floods!

DISCLAIMER: Waveney Ramblers tries to stay on rights of way and keep safe. These maps are a "best effort" to document our routes but there may be errors, especially if paths have not been reinstated or signposted. Local conditions change from day to day and with the weather and seasons. Paths get diverted or closed. A safe walk today could become unsafe tomorrow. So please rely on your own common sense. Use these guides as a starting point and not as Biblical authority. As always the main danger is road traffic. Railway crossings are safe by comparison. In this series some walks depend on the tides and weather so please double check.