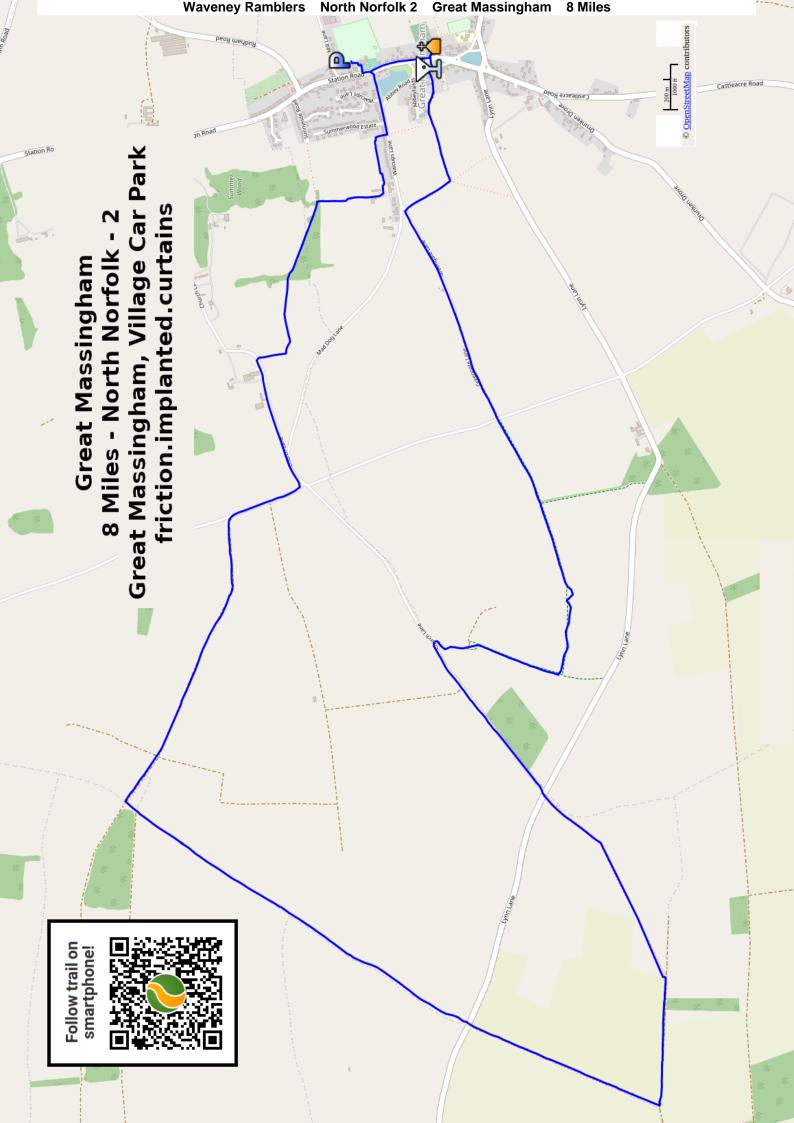

Local Norfolk ramblers were invited to join these walks.

Walk 1, Sat 16, Holkham and Wells - 6 Miles. P&D 5 pounds, card.

Walk 2, Sun 17, Great Massingham - 8 Miles. Village Hall Donation

Walk 3, Mon 18, Sandringham Woods - 6.2 Miles. P&D 7 pounds card.