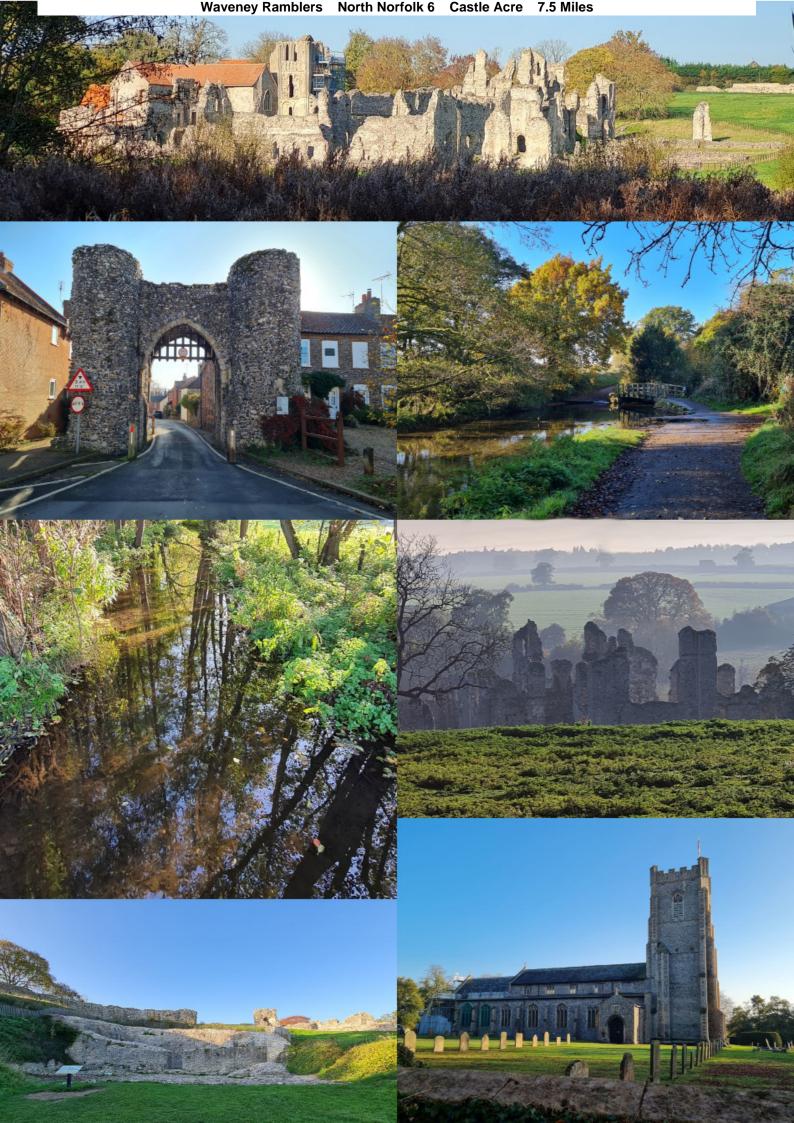

Walk 4, Tue 19, Holkham Estate - 8 Miles. P&D 5 pounds card.

Walk 5, Thu 20, Castle Rising - 7 Miles. Park at the castle or opposite the golf club.

Walk 6, Thu 21, Castle Acre - 7.5 Miles. Small free car park, street parking, paid parking