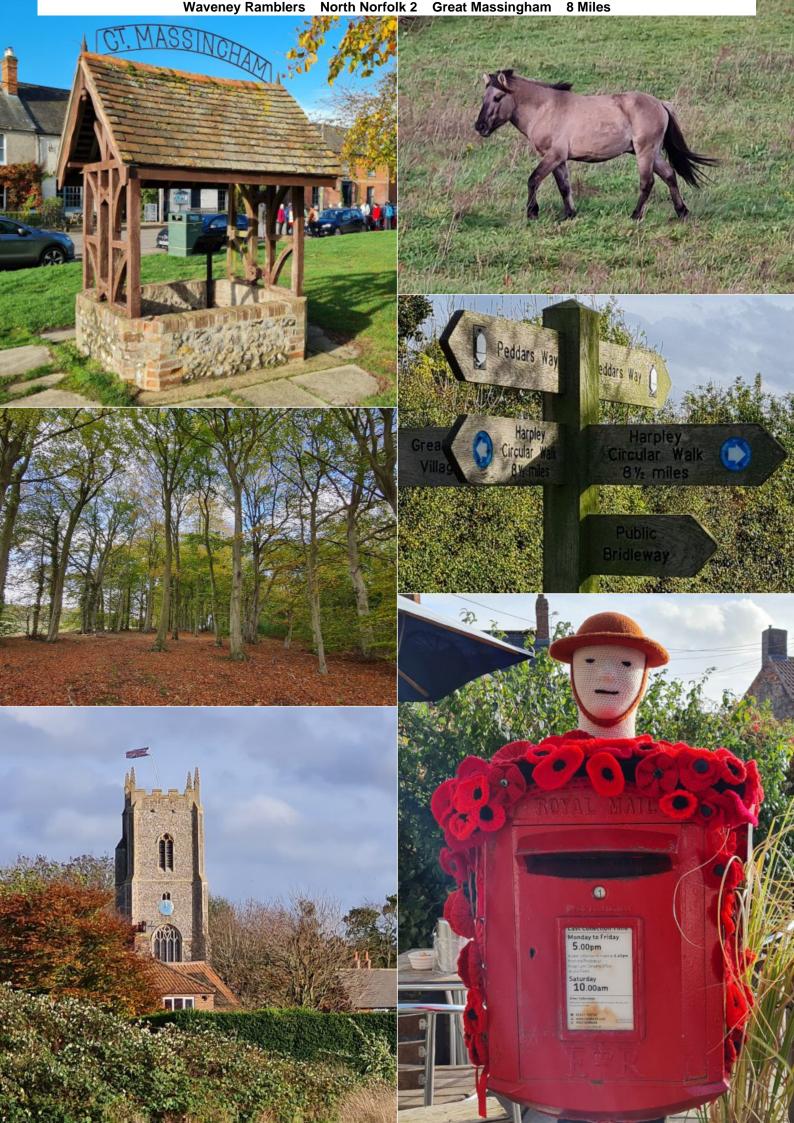

Local Norfolk ramblers were invited to join these walks.

Walk 1, Sat 16, Holkham and Wells - 6 Miles. P&D 5 pounds, card.

Walk 2, Sun 17, Great Massingham - 8 Miles. Village Hall Donation

Walk 3, Mon 18, Sandringham Woods - 6.2 Miles. P&D 7 pounds card.