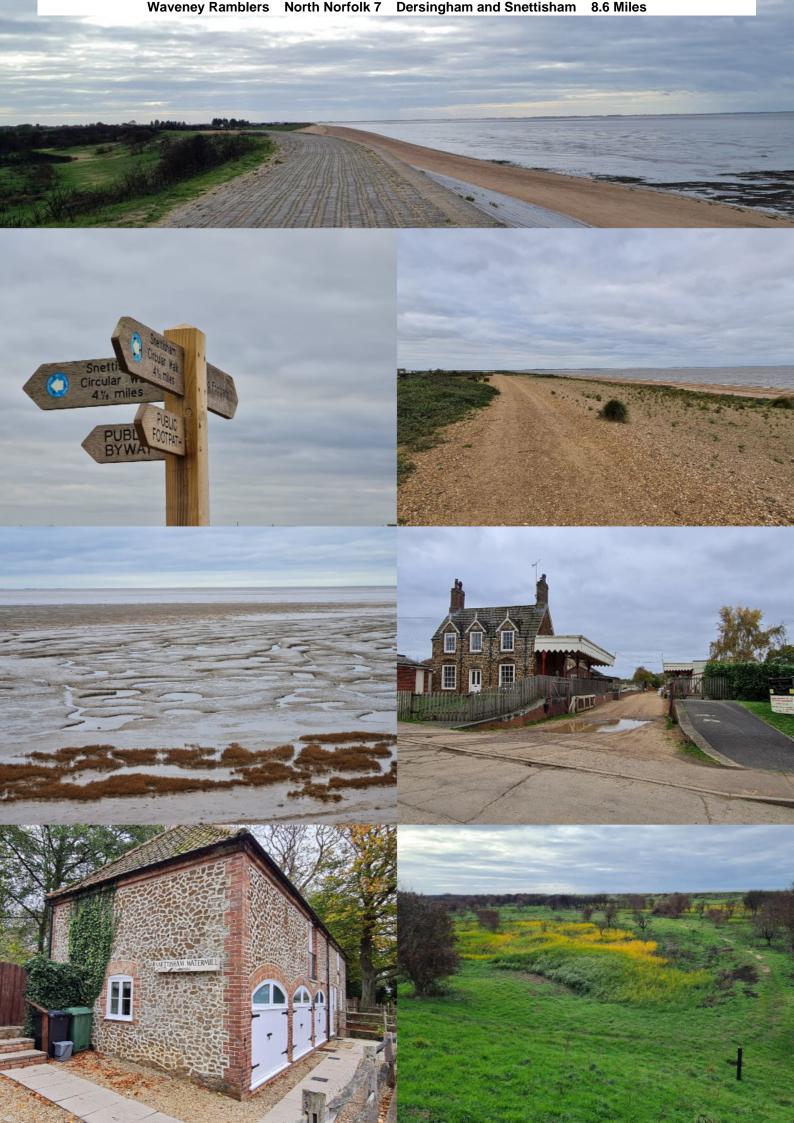

Walk 7, Fri 22, Dersingham and Snettisham - 8.6 Miles. P&D 6 pounds, coins only (Checked 09-2023)

Walk 8, Sat 23, Hunstanton - 7 Miles. Free street parking and P&D.

Walk 9, Sun 24, Historic Lynn, Great Ouse and Nar - 8 Miles. P&D car park.