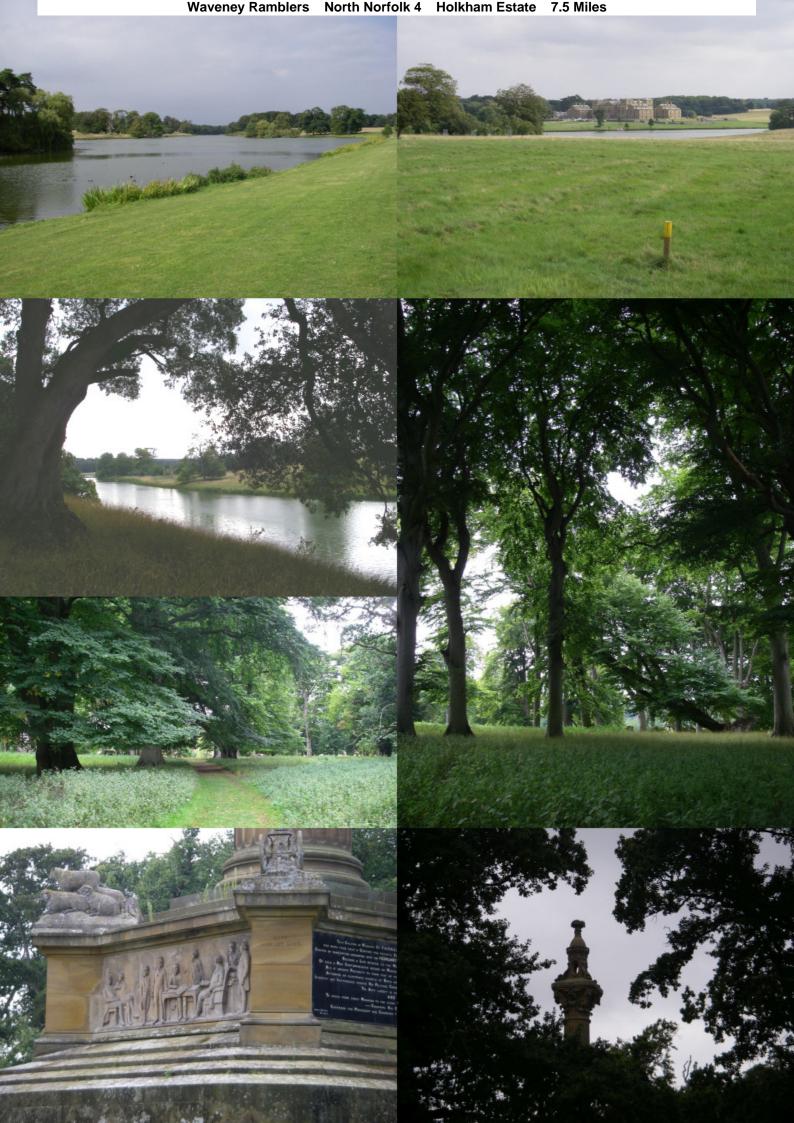

Walk 4, Tue 19, Holkham Estate - 8 Miles. P&D 5 pounds card.

Walk 5, Thu 20, Castle Rising - 7 Miles. Park at the castle or opposite the golf club.

Walk 6, Thu 21, Castle Acre - 7.5 Miles. Small free car park, street parking, paid parking