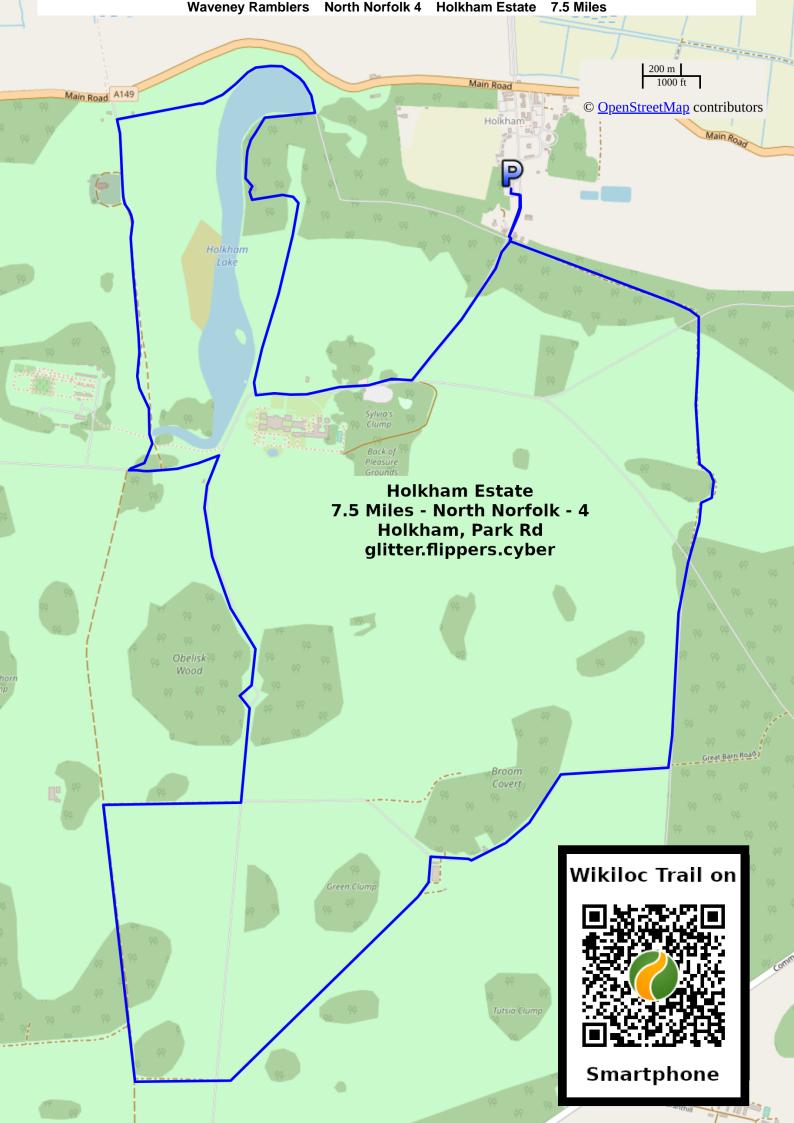

Walk 4, Tue 19, Holkham Estate - 8 Miles. P&D 5 pounds card.

Walk 5, Thu 20, Castle Rising - 7 Miles. Park at the castle or opposite the golf club.

Walk 6, Thu 21, Castle Acre - 7.5 Miles. Small free car park, street parking, paid parking