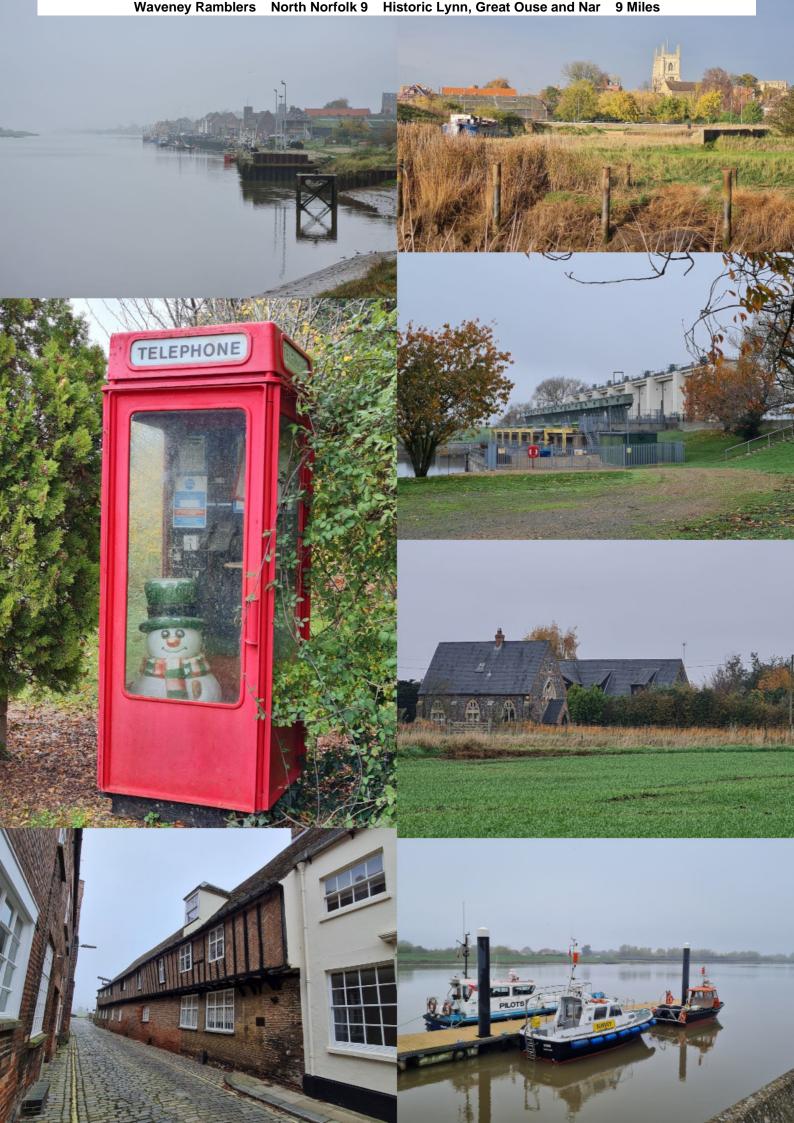

Walk 7, Fri 22, Dersingham and Snettisham - 8.6 Miles. P&D 6 pounds, coins only (Checked 09-2023)

Walk 8, Sat 23, Hunstanton - 7 Miles. Free street parking and P&D.

Walk 9, Sun 24, Historic Lynn, Great Ouse and Nar - 8 Miles. P&D car park.