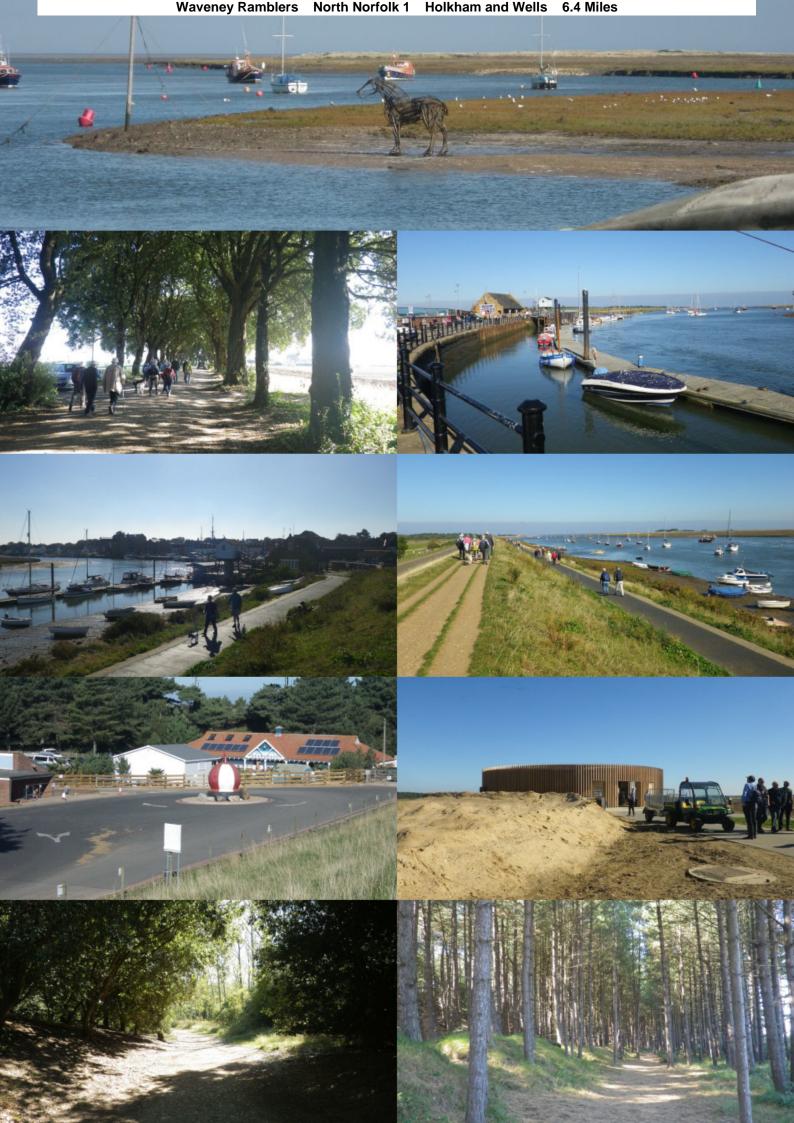

Local Norfolk ramblers were invited to join these walks.

Walk 1, Sat 16, Holkham and Wells - 6 Miles. P&D 5 pounds, card.

Walk 2, Sun 17, Great Massingham - 8 Miles. Village Hall Donation

Walk 3, Mon 18, Sandringham Woods - 6.2 Miles. P&D 7 pounds card.