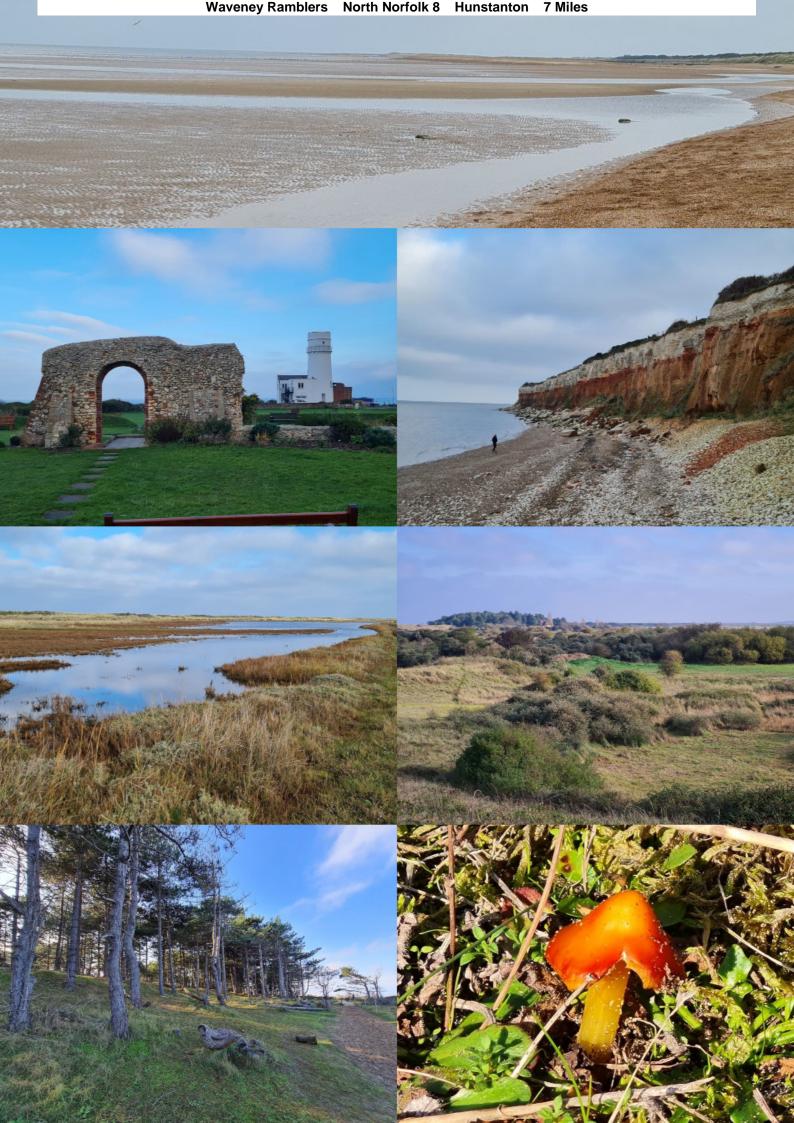

Walk 7, Fri 22, Dersingham and Snettisham - 8.6 Miles. P&D 6 pounds, coins only (Checked 09-2023)

Walk 8, Sat 23, Hunstanton - 7 Miles. Free street parking and P&D.

Walk 9, Sun 24, Historic Lynn, Great Ouse and Nar - 8 Miles. P&D car park.