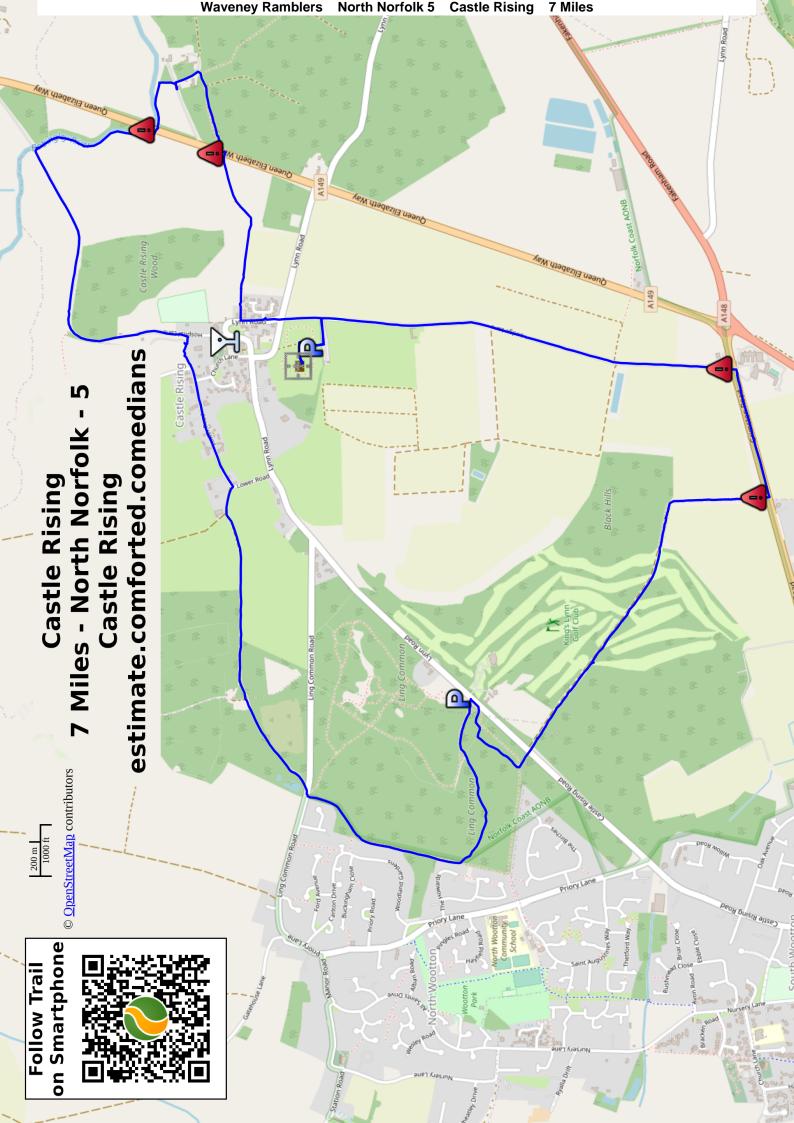

Walk 4, Tue 19, Holkham Estate - 8 Miles. P&D 5 pounds card.

Walk 5, Thu 20, Castle Rising - 7 Miles. Park at the castle or opposite the golf club.

Walk 6, Thu 21, Castle Acre - 7.5 Miles. Small free car park, street parking, paid parking