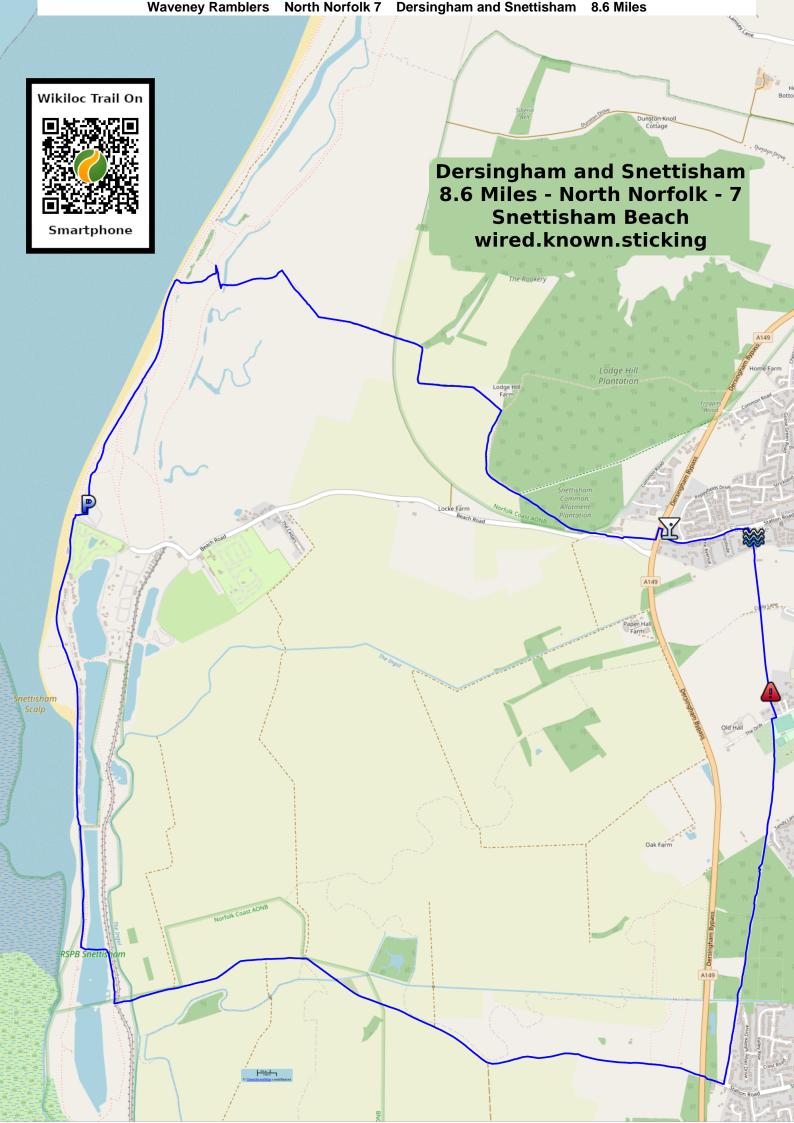

Walk 7, Fri 22, Dersingham and Snettisham - 8.6 Miles. P&D 6 pounds, coins only (Checked 09-2023)

Walk 8, Sat 23, Hunstanton - 7 Miles. Free street parking and P&D.

Walk 9, Sun 24, Historic Lynn, Great Ouse and Nar - 8 Miles. P&D car park.