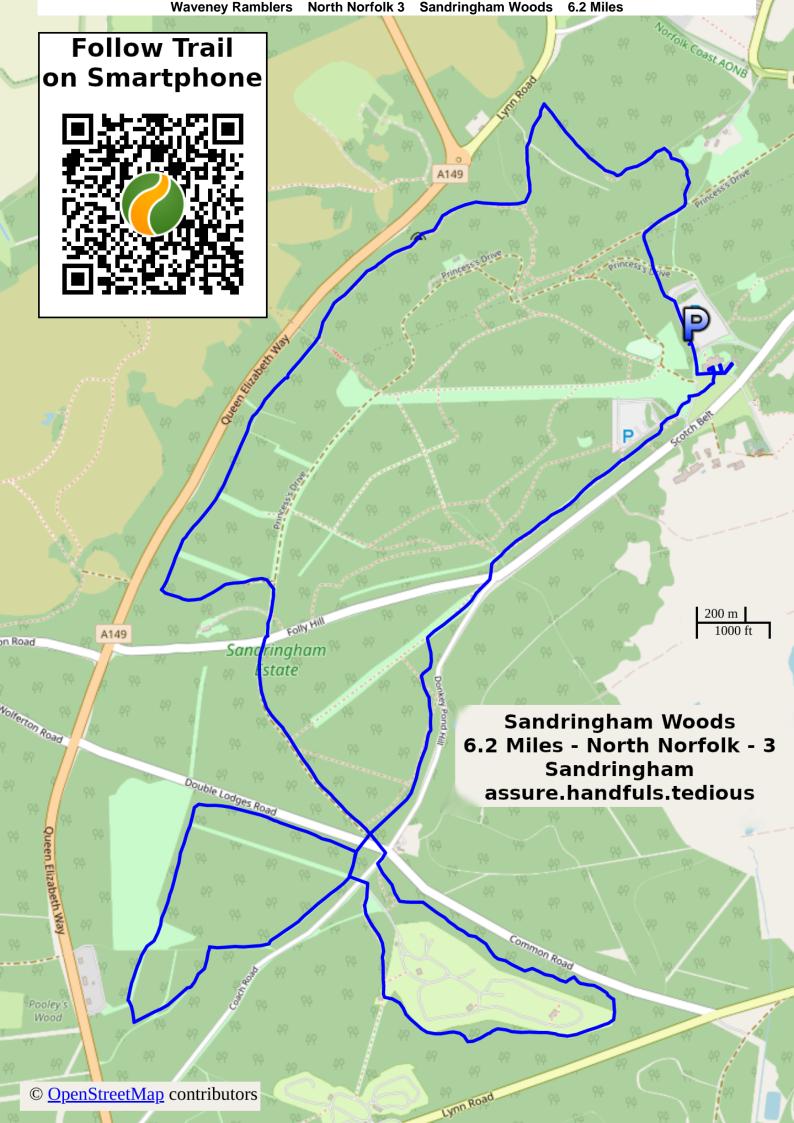

Local Norfolk ramblers were invited to join these walks.

Walk 1, Sat 16, Holkham and Wells - 6 Miles. P&D 5 pounds, card.

Walk 2, Sun 17, Great Massingham - 8 Miles. Village Hall Donation

Walk 3, Mon 18, Sandringham Woods - 6.2 Miles. P&D 7 pounds card.