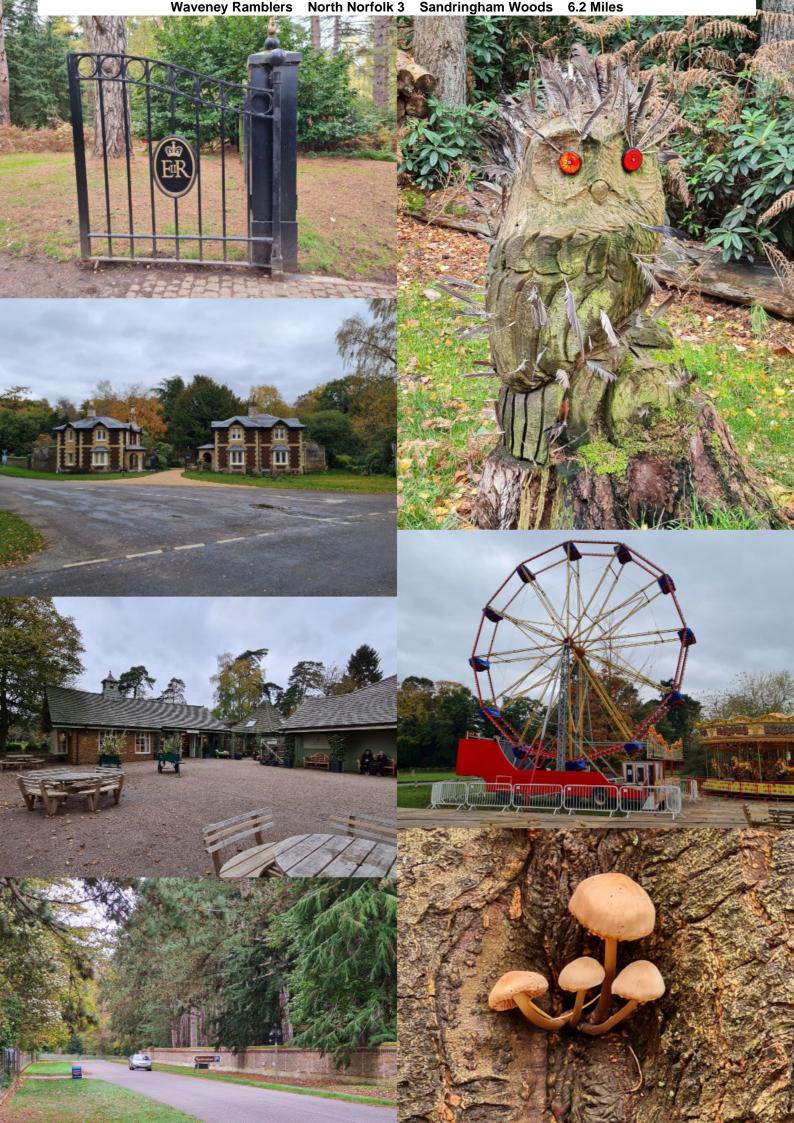

Local Norfolk ramblers were invited to join these walks.

Walk 1, Sat 16, Holkham and Wells - 6 Miles. P&D 5 pounds, card.

Walk 2, Sun 17, Great Massingham - 8 Miles. Village Hall Donation

Walk 3, Mon 18, Sandringham Woods - 6.2 Miles. P&D 7 pounds card.