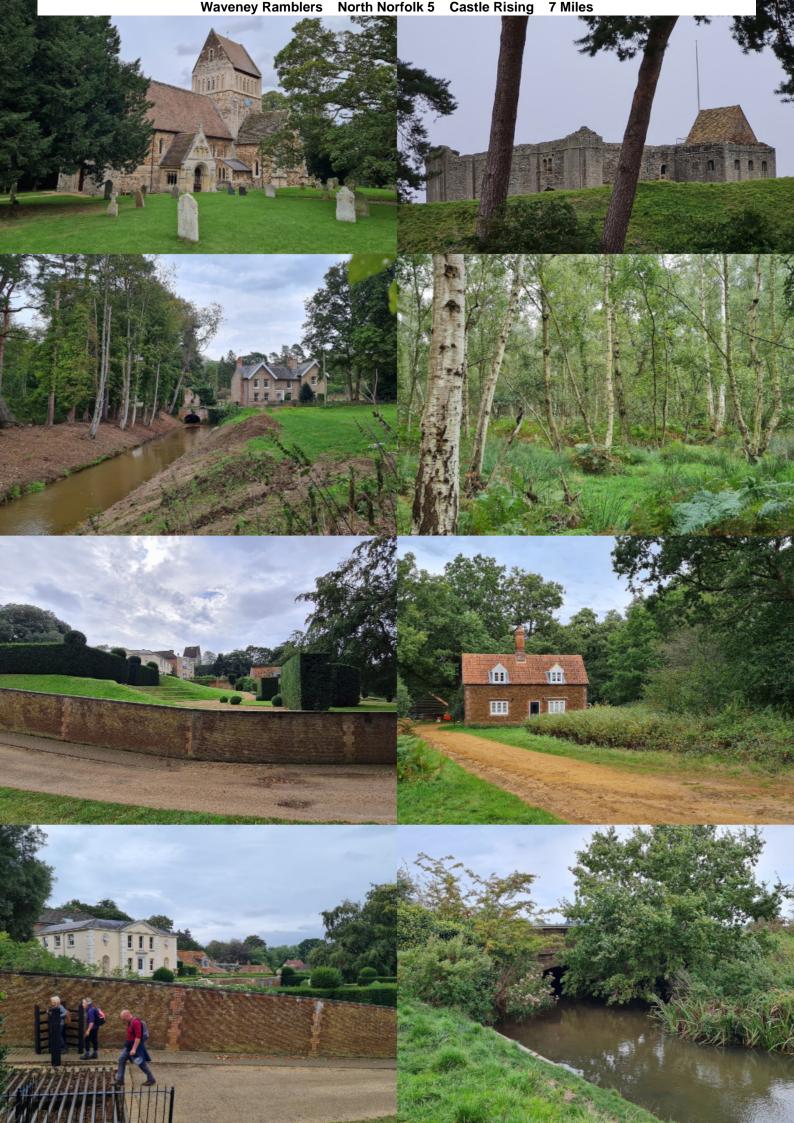

Walk 4, Tue 19, Holkham Estate - 8 Miles. P&D 5 pounds card.

Walk 5, Thu 20, Castle Rising - 7 Miles. Park at the castle or opposite the golf club.

Walk 6, Thu 21, Castle Acre - 7.5 Miles. Small free car park, street parking, paid parking