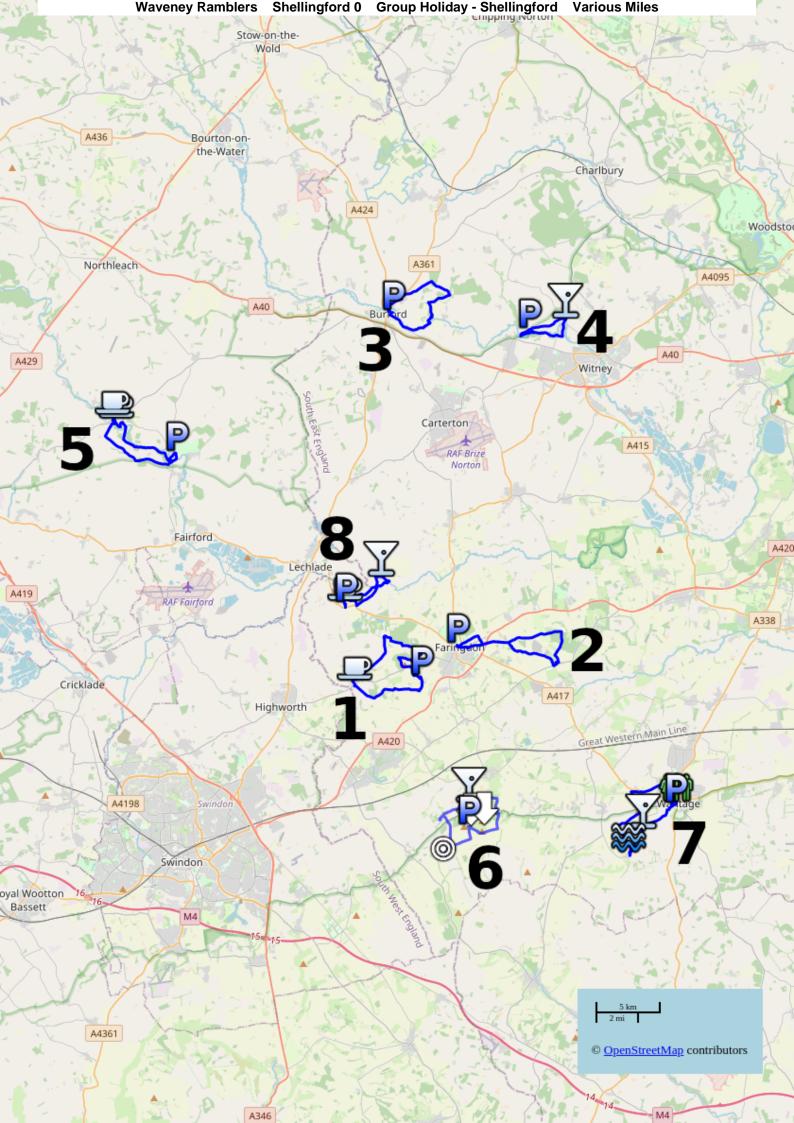

## THE WALKS

We completed walks 3 and 4 on the same day, Burford in the morning.

- 1 Great Coxwell Coleshill and Badbury Hill 9 Miles https://www.wikiloc.com/hiking-trails/2021-09-25-great-coxwell-coleshill-and-badbury-hill-84753295
- 2 Farringdon Buckland Warren and Hatford 9 Miles https://www.wikiloc.com/hiking-trails/2021-09-26-farringdon-buckland-warren-and-hatford-84900334
- 3 Burford 6 Miles https://www.wikiloc.com/hiking-trails/2021-09-27-am-burford-85058268
- 4 Minster Lovell and Little Minster 3.8 Miles https://www.wikiloc.com/hiking-trails/2021-09-27-pm-minster-lovell-and-little-minster-85058079
- 5 Coln St Aldwyns and Bibury 7 Miles https://www.wikiloc.com/hiking-trails/2021-09-28-coln-st-aldwyns-and-bibury-85057840
- 6 Uffington White Horse 8 Miles (Hilly) https://www.wikiloc.com/hiking-trails/2021-09-29-uffington-white-horse-85106631
- 7 Wantage and Letcombe Regis 7.5 Miles https://www.wikiloc.com/hiking-trails/2021-09-30-wantage-and-letcombe-regis-85167637
- 8 Buscot to Kelmscott 5 Miles including a walk along the village street https://www.wikiloc.com/hiking-trails/2021-09-29-buscot-to-kelmscott-84639660