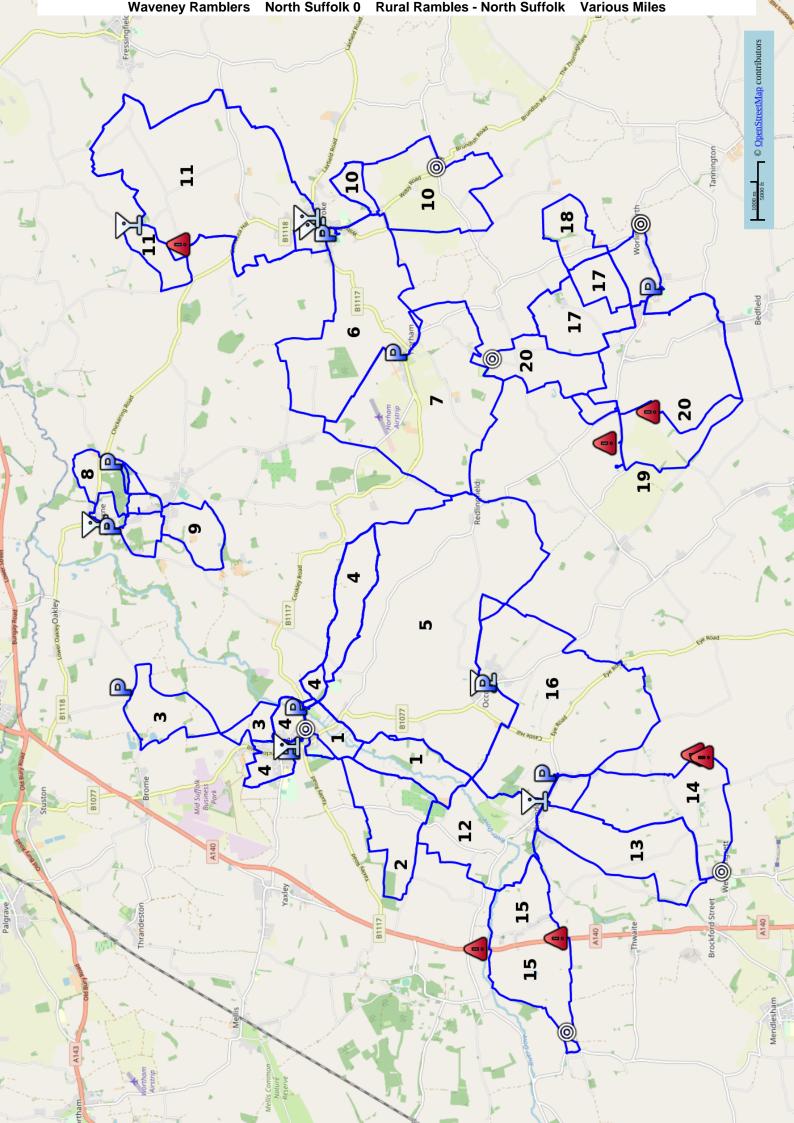

## North Suffolk 0 Rural Rambles - North Suffolk Waveney Ramblers

OS Map: X 230 Track: **TM 21042 72368 GPX for SatNav** Various Miles Updated:

This guide contains 20 walks located near Stradbroke, Eye, Worlingworth and Thorndon. If you include shorter versions of the walks there are actually 27 routes to follow. This area is on the western border of the Waveney Ramblers' group and on the eastern border the the Bury St. Edmunds Ramblers' group.

- 1 Eye and Dove Valley 5 or 2.3 Miles
- 2 Eye and Braiseworth 6.1 Miles
- 3 Eye and Brome Street 6.2 Miles
- 4 Eye and Denham Street 8.4 down to 1.75 Miles
- 5 Eye Redlingfield Occold 10.1 Miles
- 6 Horham Reading Green Stradbroke 6.8 Miles
- 7 Horham and Redlingfield 7.1 Miles
- 8 Hoxne and Brakey Wood 4.3 Miles
- 9 Hoxne and South Green 5.55 or 4.75 Miles
- 10 Stradbroke and Wilby 6.5 or 2.7 Miles
- 11 Stradbroke and Wingfield 9.92 or 8.9 Miles
- 12 Thorndon and Braiseworth 5.25 Miles
- 13 Thorndon and Dale Hill 5.8 Miles
- 14 Thorndon and Wetheringset 6 Miles
- 15 Thorndon and Wickham Skeith 7.5 Miles
- 16 Thorndon Occold Dublin Rishangles 8 Miles
- 17 Worlingworth and Fingal Street 4.55 Miles
- 18 Worlingworth 4.6 Miles
- 19 Worlingworth and Southolt 7.6 Miles
- 20 Worlingworth and Athelington 9.7 Miles