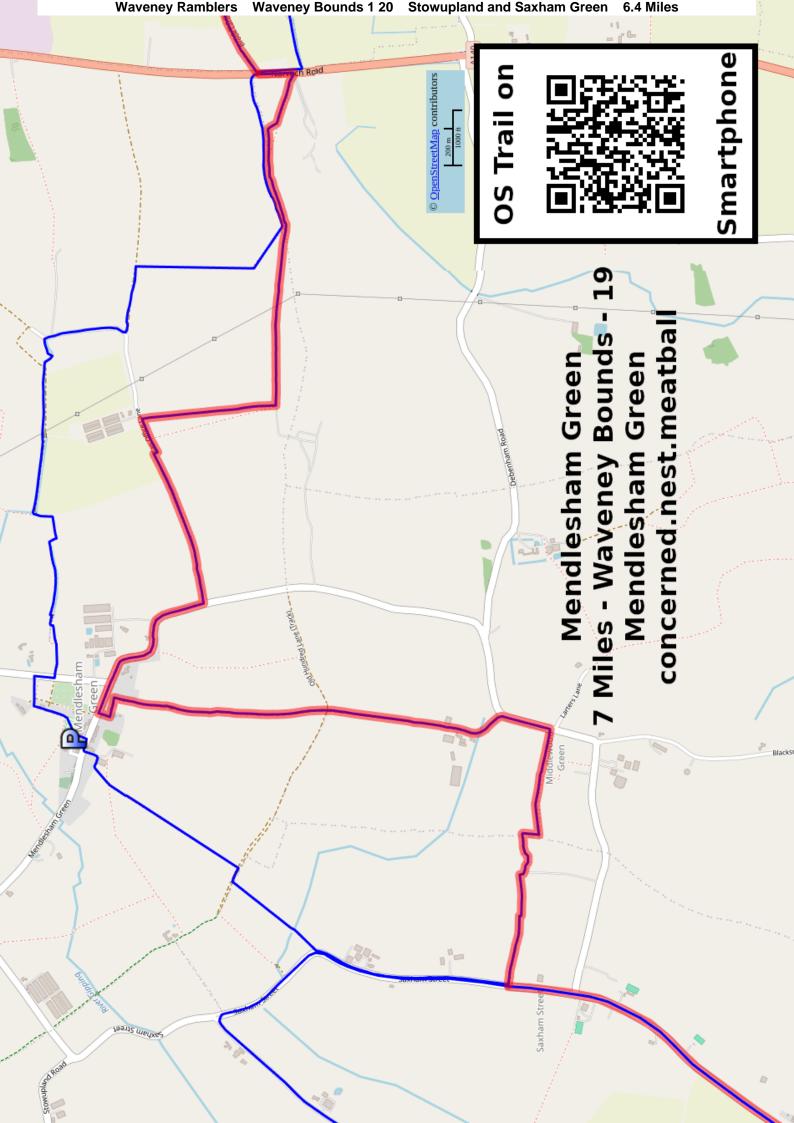

## Waveney Ramblers Waveney Bounds 1 20 Stowupland and Saxham Green

OS Map: X 211, 230 Track: TM 09565 63238 GPX for SatNav 6.4 Miles Updated: 2024

твс

Please support rambling and the countryside.Join the Ramblers athttps://www.ramblers.org.uk/Disclaimers and Copyrights © 2024Waveney and District Ramblers Grouphttp://waveneyramblers.org.uk/Sketch maps, not to scaleCrown Copyrighthttp://waveneyramblers.org.uk/OpenStreetMaphttps://creativecommons.org/licenses/by-sa/2.0/https://www.openstreetmap.org/Corrections:Please mail Neil at nbauers@btinternet.com or Facebookhttps://www.facebook.com/nbauers/