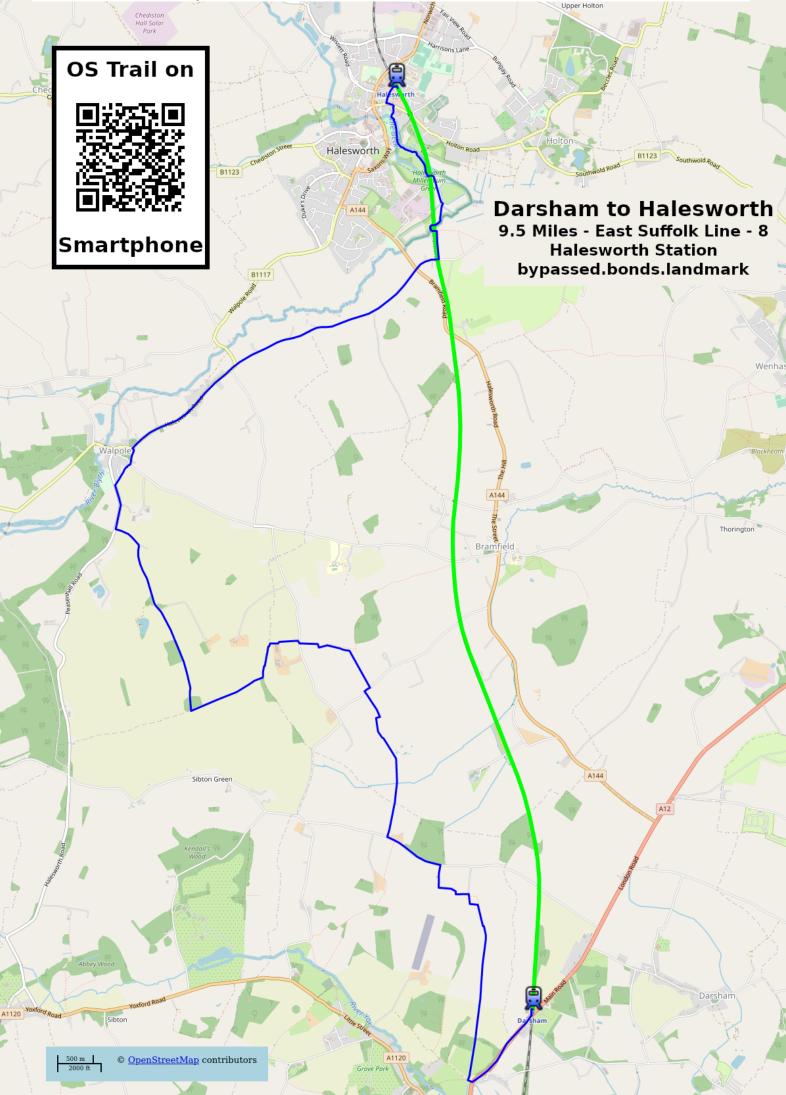

## Waveney Ramblers East Suffolk Line 8 Darsham to Halesworth

OS Map: X 231 Track: TM 38876 77885 GPX for SatNav 9.5 Miles Updated: 2022-04-07

TBC

Please support rambling and the countryside.Join the Ramblers athttps://www.ramblers.org.uk/Disclaimers and Copyrights © 2024Waveney and District Ramblers Grouphttp://waveneyramblers.org.uk/Sketch maps, not to scaleCrown Copyrighthttp://waveneyramblers.org.uk/OpenStreetMaphttps://creativecommons.org/licenses/by-sa/2.0/https://www.openstreetmap.org/Corrections:Please mail Neil at nbauers@btinternet.com or Facebookhttps://www.facebook.com/nbauers/