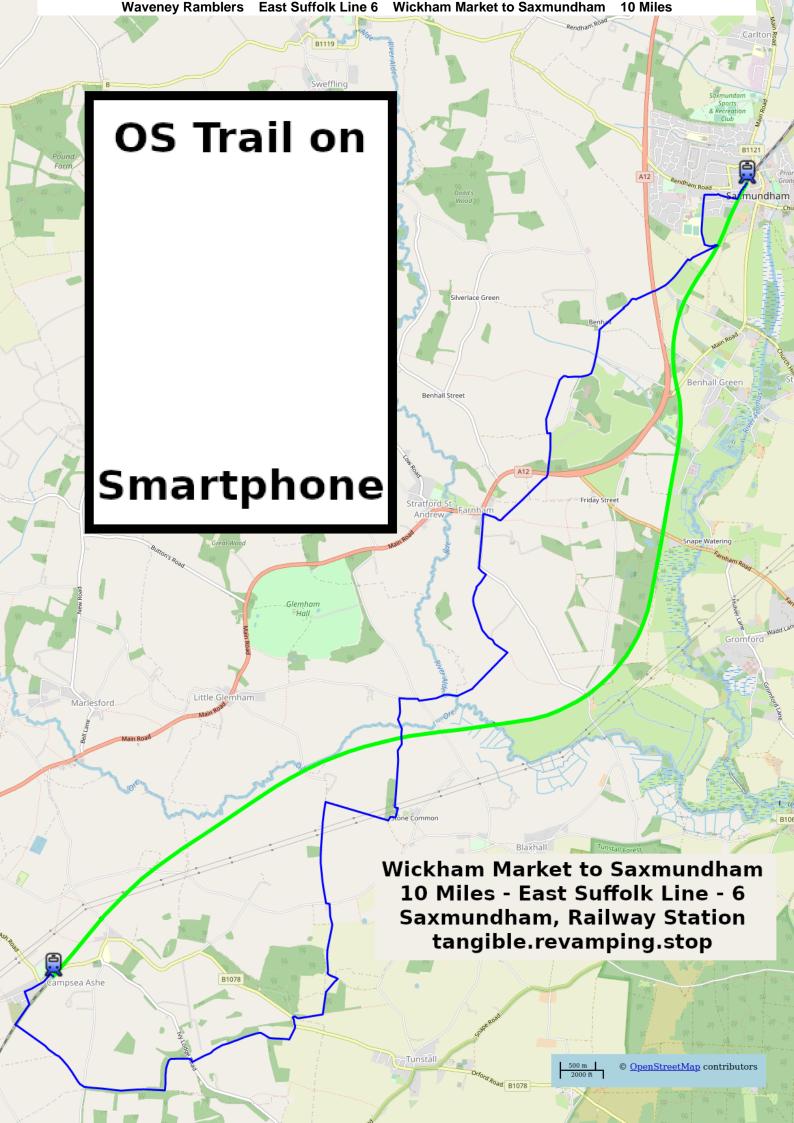

## Waveney Ramblers East Suffolk Line 6 Wickham Market to Saxmundham

**GPX for SatNav** OS Map: X 212 Track: **TM 38538 63152** 10 Miles Updated: 2022-04-05

**TBC** 

Please support rambling and the countryside. Disclaimers and Copyrights © 2024 Waveney and District Ramblers Group http://waveneyramblers.org.uk/ Sketch maps, not to scale OpenStreetMap https://creativecommons.org/licenses/by-sa/2.0/ https://www.openstreetmap.org/ Corrections: