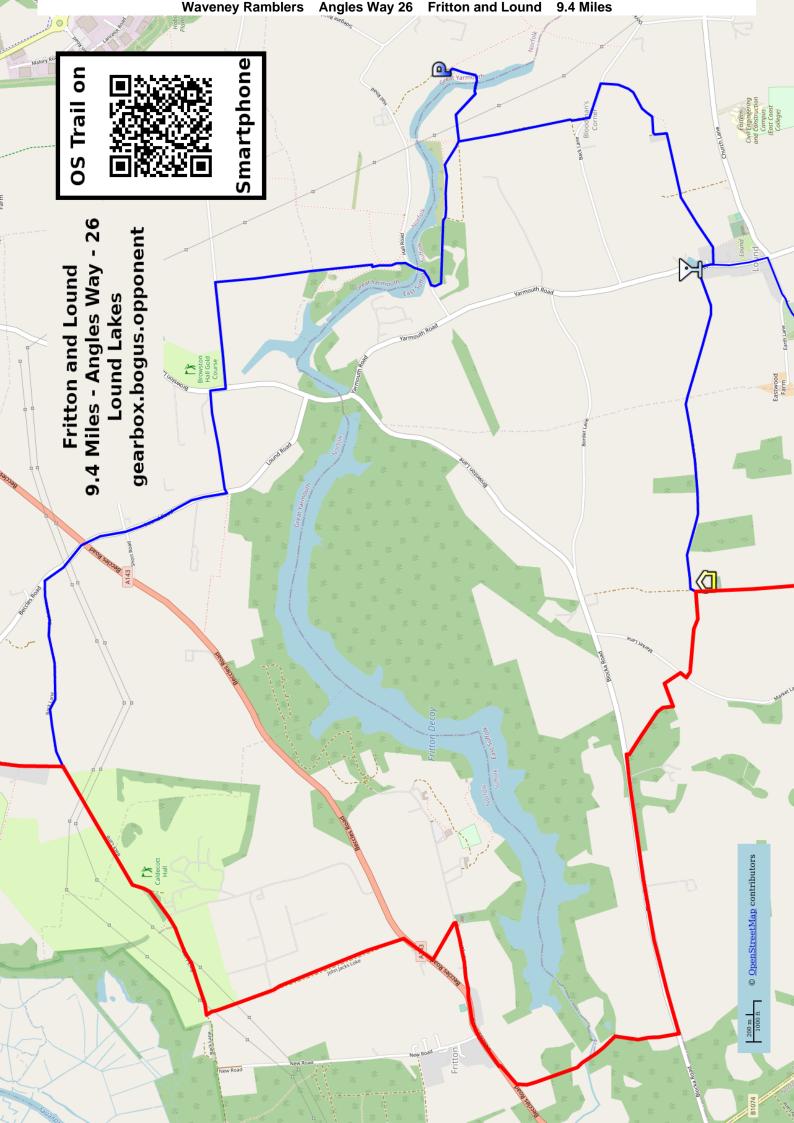

## Waveney Ramblers Angles Way 26 Fritton and Lound

| OS Map: OL 40                                                                                                                                                                                                                                                                                                                                                                                                                                                                                                                                                                                                                                                                                                                                                                                                                                                                                                                                                                                                                                                                                                                                                                                                                                                                                                                                                                                                                                                                                                                                                                                                                                                                                                                                                                                                                                                                                                                                                                                                                                                                                                                                                                                    | Track: TG 51098 00658 | GPX for SatNav | 9.4 Miles | Updated: |  |  |  |
|--------------------------------------------------------------------------------------------------------------------------------------------------------------------------------------------------------------------------------------------------------------------------------------------------------------------------------------------------------------------------------------------------------------------------------------------------------------------------------------------------------------------------------------------------------------------------------------------------------------------------------------------------------------------------------------------------------------------------------------------------------------------------------------------------------------------------------------------------------------------------------------------------------------------------------------------------------------------------------------------------------------------------------------------------------------------------------------------------------------------------------------------------------------------------------------------------------------------------------------------------------------------------------------------------------------------------------------------------------------------------------------------------------------------------------------------------------------------------------------------------------------------------------------------------------------------------------------------------------------------------------------------------------------------------------------------------------------------------------------------------------------------------------------------------------------------------------------------------------------------------------------------------------------------------------------------------------------------------------------------------------------------------------------------------------------------------------------------------------------------------------------------------------------------------------------------------|-----------------------|----------------|-----------|----------|--|--|--|
| CAUTION: Narrow lanes with significant traffic.                                                                                                                                                                                                                                                                                                                                                                                                                                                                                                                                                                                                                                                                                                                                                                                                                                                                                                                                                                                                                                                                                                                                                                                                                                                                                                                                                                                                                                                                                                                                                                                                                                                                                                                                                                                                                                                                                                                                                                                                                                                                                                                                                  |                       |                |           |          |  |  |  |
| Use the small car park at Lound Lakes nature reserve off Hall Road.                                                                                                                                                                                                                                                                                                                                                                                                                                                                                                                                                                                                                                                                                                                                                                                                                                                                                                                                                                                                                                                                                                                                                                                                                                                                                                                                                                                                                                                                                                                                                                                                                                                                                                                                                                                                                                                                                                                                                                                                                                                                                                                              |                       |                |           |          |  |  |  |
| Use the small car park at Lound Lakes nature reserve off Hall Road.<br>Head SW from the car park, then west across the lake.<br>Bear right, NW, diagonally across the field.<br>Turn left, west, for one field. Turn left, roughly south, for 540 metres.<br>Turn left off the wider track and head south between buildings.<br>Turn left off the wider track and head south between buildings.<br>Turn lift, SE, along Back Lane for 170 metres.<br>Turn lift, SE, along Back Lane for 170 metres.<br>Turn first right, south on a farm access lane.<br>The lane bends right, SW, between farm buildings, then right west, then left south.<br>At the field, turn right, west, hedge right. Continue to Lound village.<br>Turn right, north, along The Street.<br>At the pond and after the Village Maid, turn left, west, along Snake's Lane.<br>Head west for 2 km. Near Saint Mary's Church, the track kinks left and right, west.<br>At Market Lane, turn right, NE, for 40 metres.<br>Turn left, NW, hedge right for 80 metres.<br>Turn left, west, hedge right for 15 metres.<br>Turn left, west, hedge right for 115 metres.<br>Turn right, north, woodland left. The path bends left, NW.<br>At Bloca Road, turn left, West. The lane is narrow and carries traffic.<br>After 1.4 km, turn right, north, noto a footpath.<br>After one field, the path bends left, NW, through woodland.<br>At the A143, turn right, NE, using the parallel footpath.<br>Continue NE past the Decoy Tavern. Bear right, east, into Church Lane.<br>After 350 metres, turn left, NW, and return to the A143.<br>Turn right, NE, for 2.3 km. When Sandy Lane bends left, north, continue ahead, NE.<br>At Beccles Road, turn right, SE. Significant traffic.<br>Turn left, east, and o a footpath.<br>At Browston Road, turn right, south, for 70 metres. Significant traffic.<br>Turn left, east, and o footpath.<br>At Browston Road, turn right, Se. Significant traffic.<br>Turn left, east, and o footpath, hedge left.<br>Follow this path south, to Hall Road with good lake views.<br>Turn right, south, on a footpath, hedge left.<br>Follow this path south, to Hall Road with good lake views. |                       |                |           |          |  |  |  |
|                                                                                                                                                                                                                                                                                                                                                                                                                                                                                                                                                                                                                                                                                                                                                                                                                                                                                                                                                                                                                                                                                                                                                                                                                                                                                                                                                                                                                                                                                                                                                                                                                                                                                                                                                                                                                                                                                                                                                                                                                                                                                                                                                                                                  |                       |                |           |          |  |  |  |