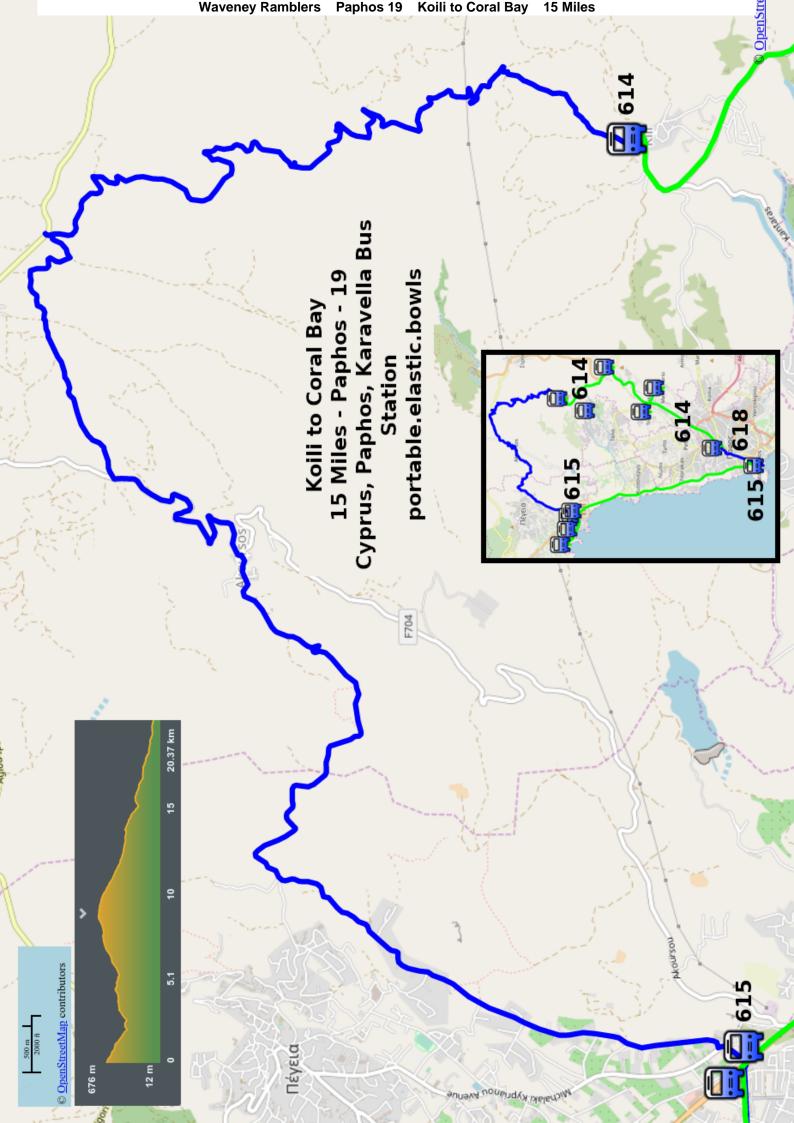

## Waveney Ramblers Paphos 19 Koili to Coral Bay

OS Map: Track: GPX for SatNav 15 Miles Updated: 2019-02-01

CAUTION: You'll need to ford several streams. During and after wet weather these will be flowing and in flash flood conditions might be impossible to cross, as happened in January 2019.

The walk is about 13 miles or 15 if you walk from the Harbour to Karavella bus stations. At peak times, the 618 bus runs every 15 minutes.

Catch, for example, the 07:40 bus from Karavella Bus Station - route 614 to Koili, pronounced Kili. The fare in 2019 was EUR 1.50.

Form Koili, head NW out of the village descending from an initial 580 metres altitude. The unsurfaced track bends NE and drops into a deep valley. The low point is at 330 metres. Cross the Mavrokolympos stream and climb the north side of the valley up to 676 metres. The route then mostly descends to sea level, now on minor, mostly traffic free, roads. That's 415 metres ascent and 971 metres descent.

The route headed through mountain valleys and agricultural land with orchards and vinyards. For the last 2km there were houses and farms but this was nice too. There were orchards and views into ravines on both sides.

This is a slightly tricky route to follow without GPS. Even with this technology I took two wrong turnings but was able to spot the problems in under a minute.

The map on the next page is not really good enough. Hint: View the tracklog on Bing or Google maps satellite view and print your own larger scale version with all the unwanted side tracks showing. I can't include that for copyright reasons but for your own use ...